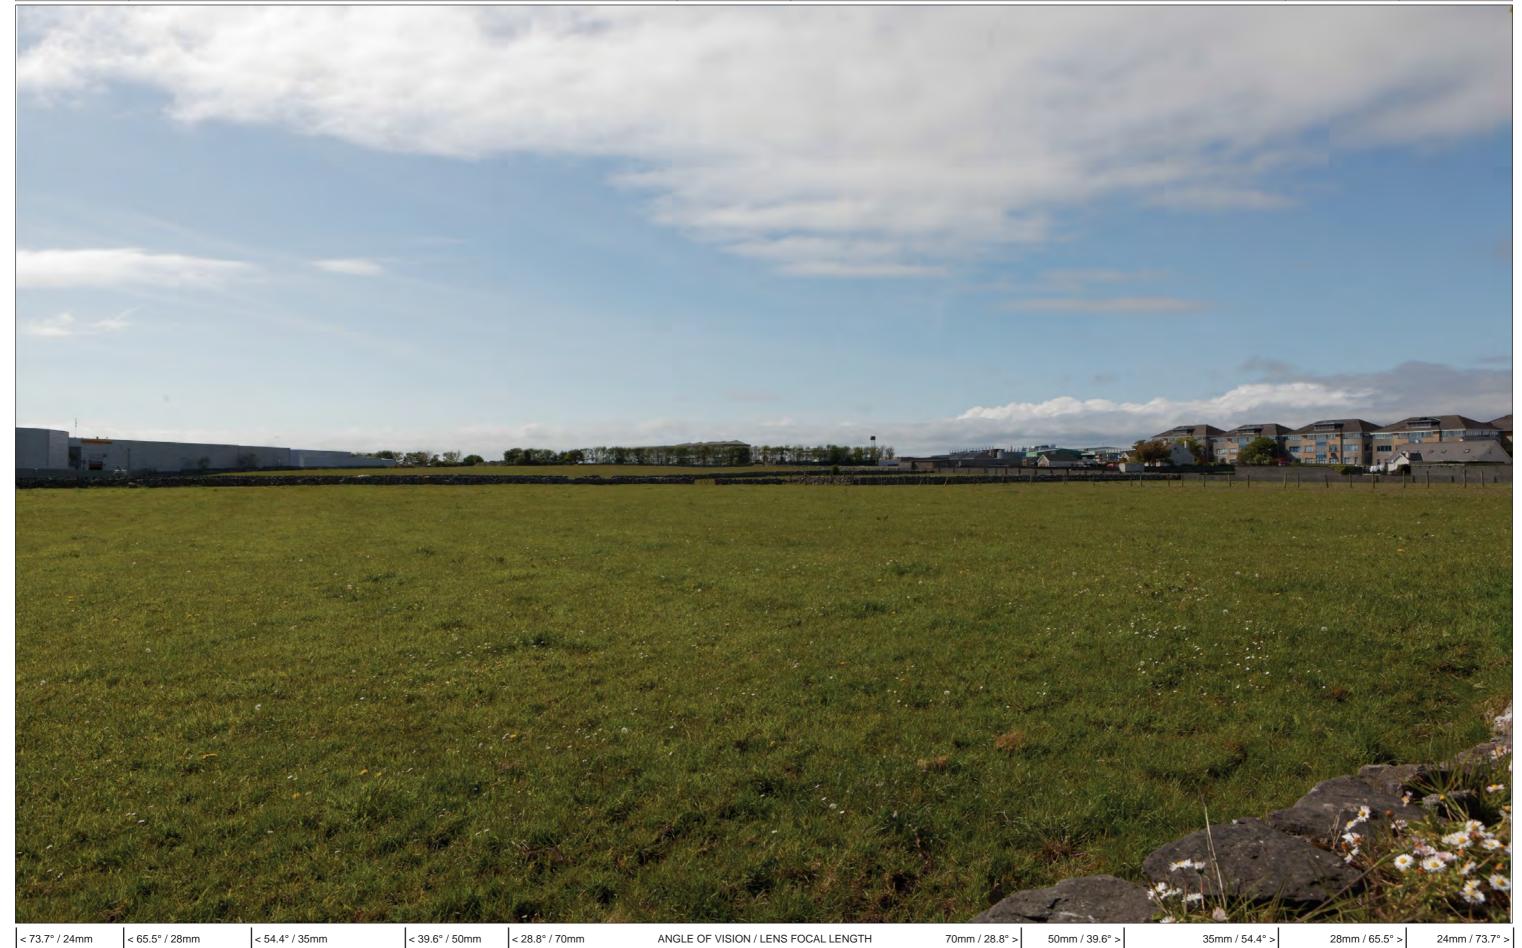

THE IMAGE ABOVE IS A PANORAMA ASSEMBLED FROM TWO OR MORE PHOTOGRAPHS

Figure: 1.4.1

Rev: 01
View 4
As Existing

Project Number:6085Document Number:VIS-RES2Revision:03Project Name:N6 GALWAY CITY RING ROADDocument Title:RESIDENTS PHOTOMONTAGES (FORRAMOYLE)Date:28 September 2018