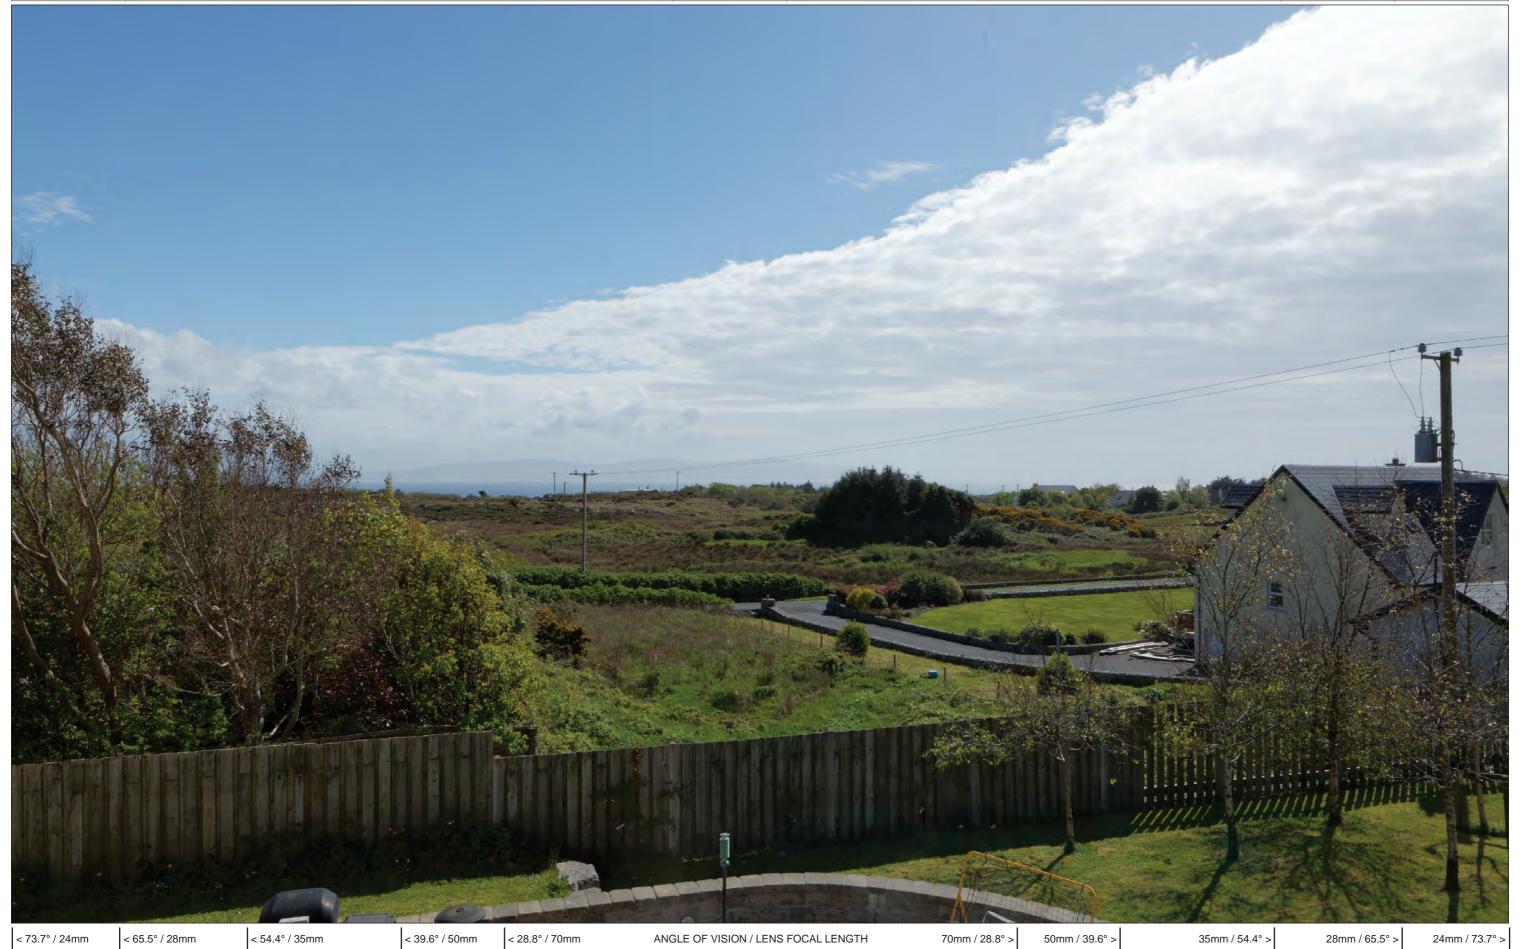

ANGLE OF VISION / LENS FOCAL LENGTH

< 65.5° / 28mm

< 73.7° / 24mm

< 54.4° / 35mm

< 39.6° / 50mm

< 28.8° / 70mm

**Figure: 1.1.3** 

50mm / 39.6° >

70mm / 28.8° >

Rev: 05
View 1
Post Maturation

28mm / 65.5° >

35mm / 54.4° >

Brady Shipman Martin. Built. Environment.

24mm / 73.7° >

Project Number: 6085 Document Number: VIS-RES1 Revision: 05 N6 GALWAY CITY RING ROAD RESIDENTS PHOTOMONTAGES (AUGHNACURRA) 28 September 2018 Date: Project Name: Document Title: