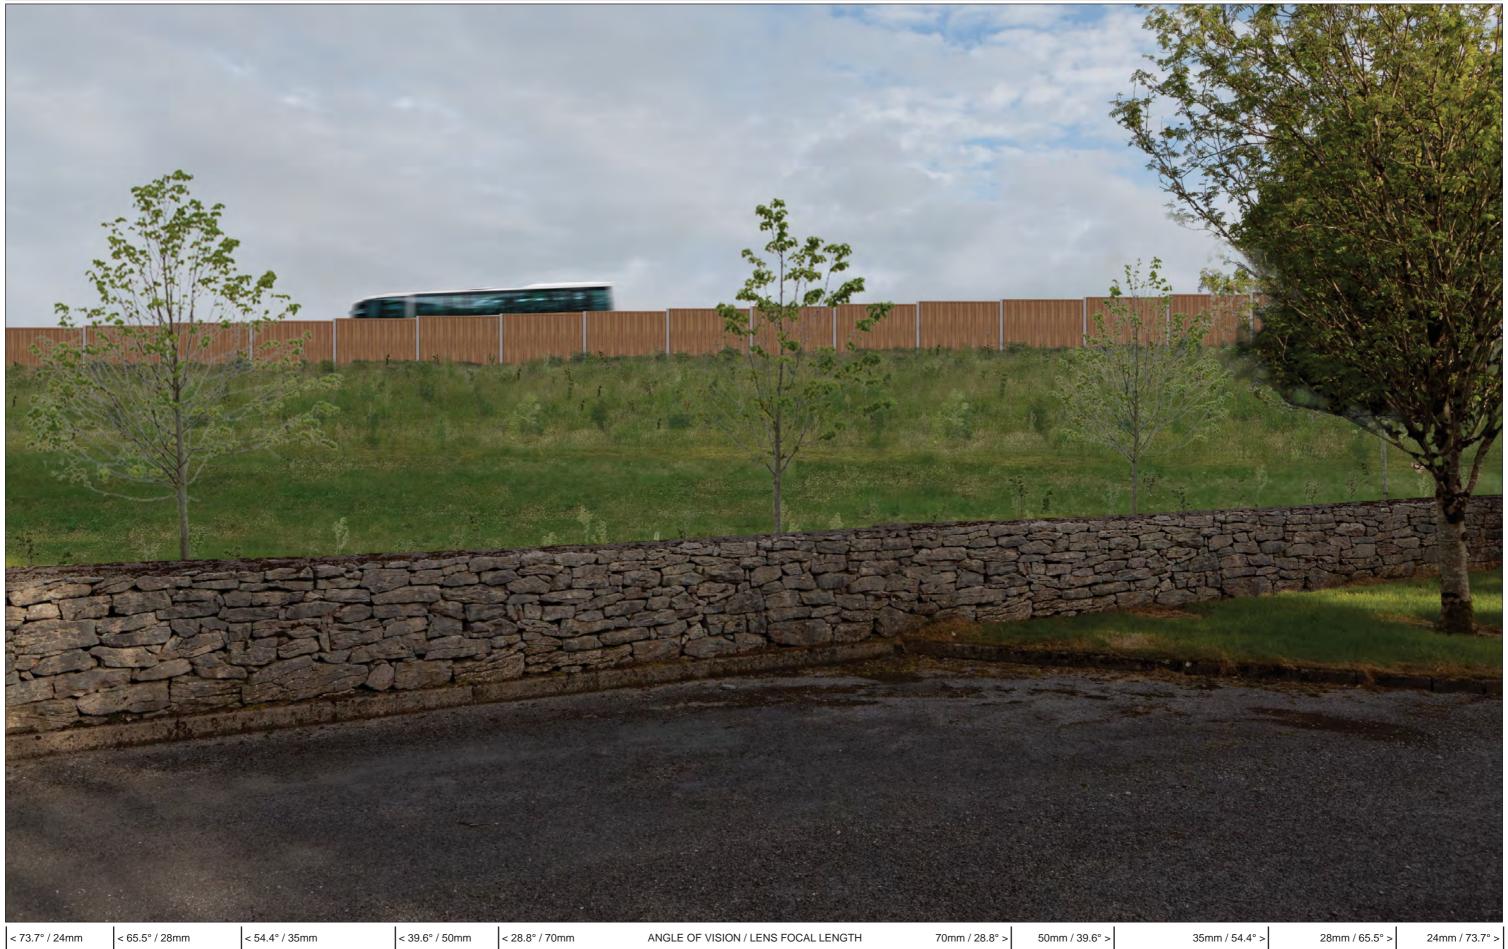

< 54.4° / 35mm < 39.6° / 50mm < 28.8° / 70mm 70mm / 28.8° > ANGLE OF VISION / LENS FOCAL LENGTH

Figure: 1.3.2 Rev: 02 View 3A Post Construction Est. 1968 Project Number: 6085 Document Number: VIS-RES2 Revision: 03 Project Name: RESIDENTS PHOTOMONTAGES (FORRAMOYLE) 28 September 2018 N6 GALWAY CITY RING ROAD Date: Document Title: