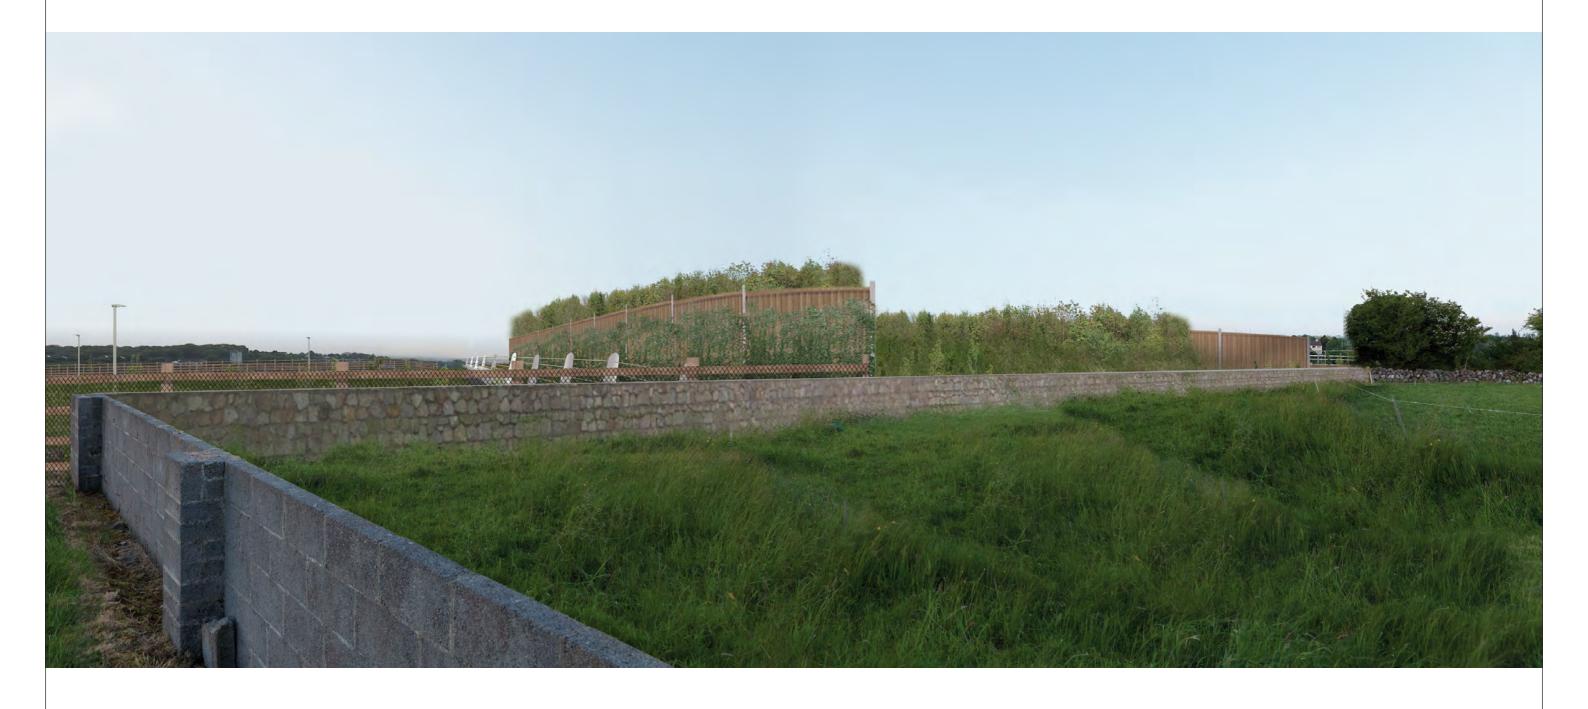

THE IMAGE ABOVE IS A PANORAMA ASSEMBLED FROM TWO OR MORE PHOTOGRAPHS

Figure: 1.4.2

Rev: 02
View 4
Post Construction

Project Number: 6085 Document Number: VIS-RES2 Revision: 03 28 September 2018 N6 GALWAY CITY RING ROAD RESIDENTS PHOTOMONTAGES (FORRAMOYLE) Date: Project Name: Document Title: