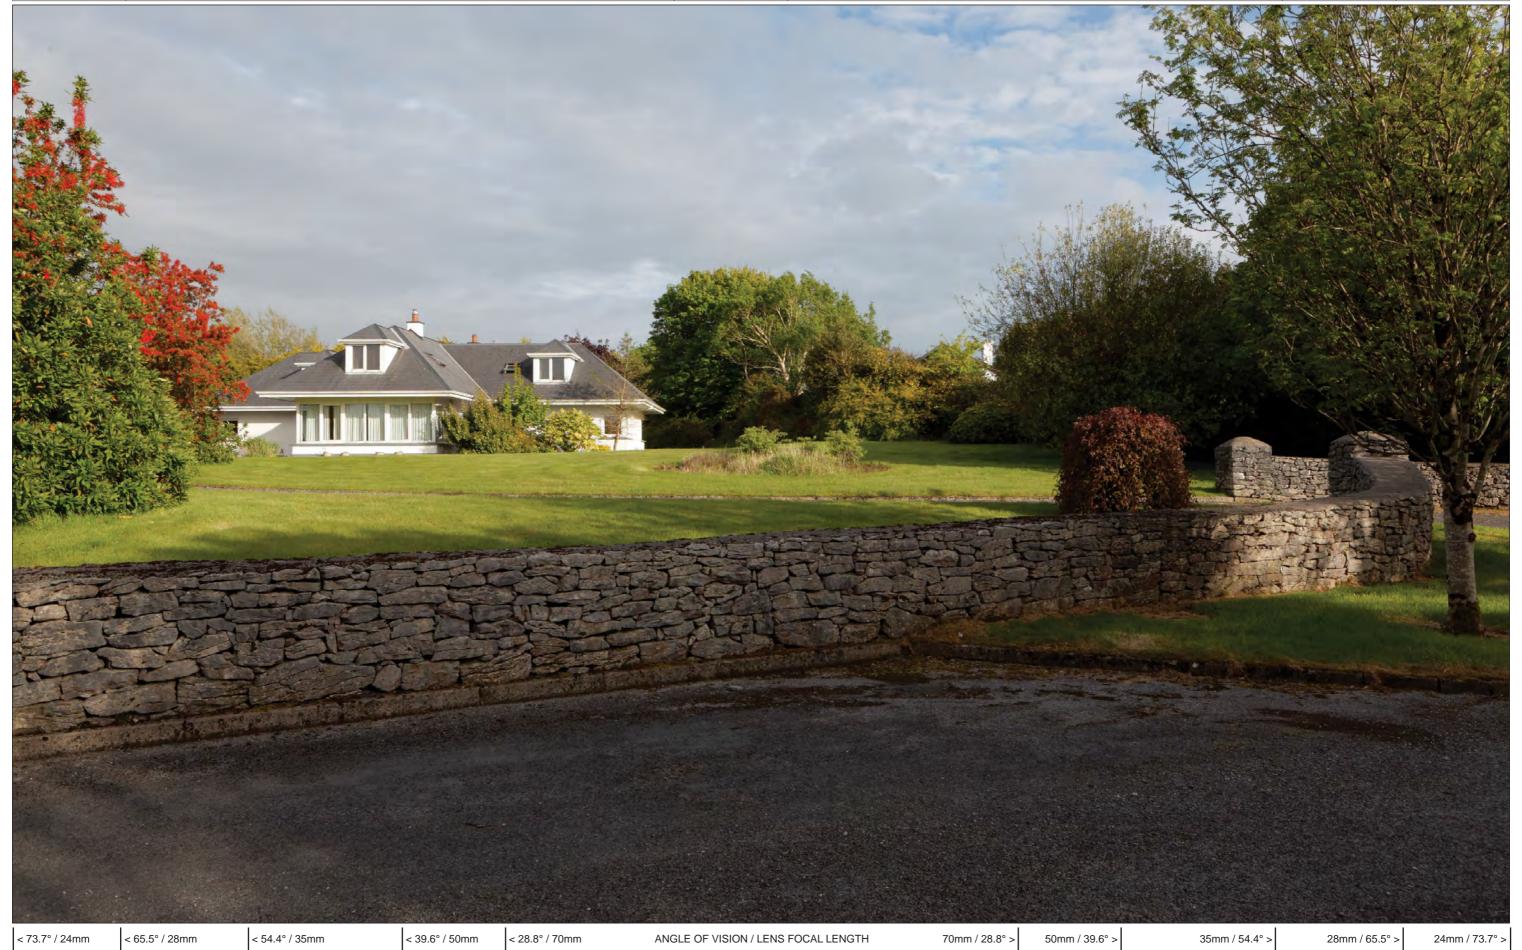

< 54.4° / 35mm < 39.6° / 50mm < 28.8° / 70mm 70mm / 28.8° > ANGLE OF VISION / LENS FOCAL LENGTH

Figure: 1.3.2 Rev: 02 View 3A Post Construction Est. 1968 Project Number: 6085 Document Number: VIS-RES2 Revision: 03 Project Name: RESIDENTS PHOTOMONTAGES (FORRAMOYLE) 28 September 2018 N6 GALWAY CITY RING ROAD Date: Document Title: