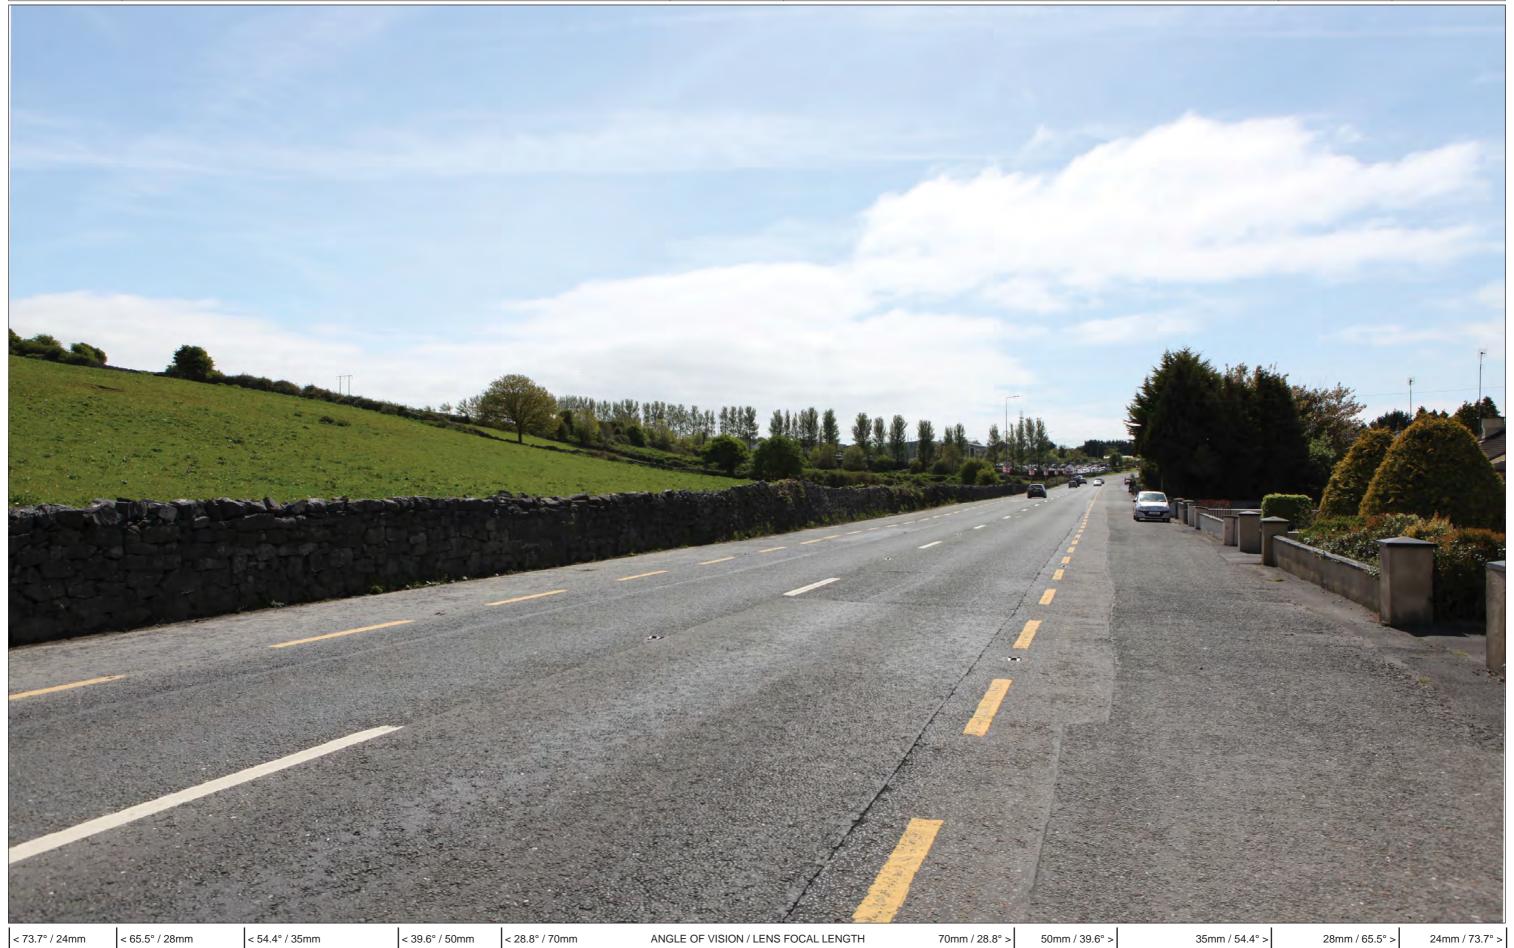

Project Number: 6085 Document Number: VIS-RES2 Revision: 03 RESIDENTS PHOTOMONTAGES (FORRAMOYLE) 28 September 2018 N6 GALWAY CITY RING ROAD Date: Project Name: Document Title:

Figure: 1.1.1

Rev: 00 View 1 As Existing Est. 1968