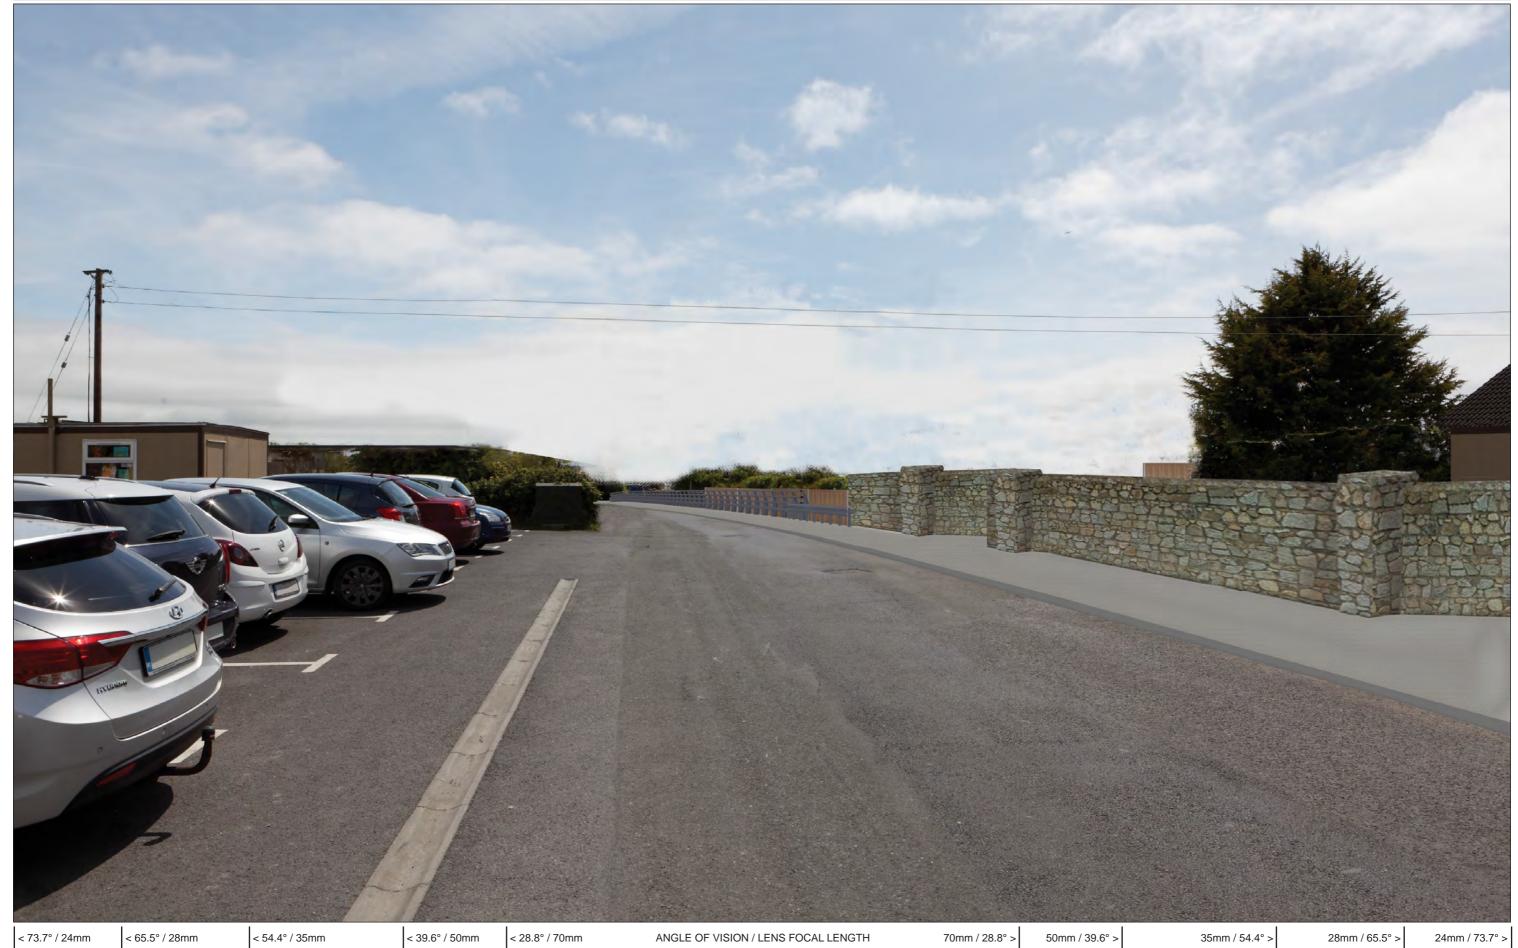

< 54.4° / 35mm < 39.6° / 50mm < 28.8° / 70mm 70mm / 28.8° > ANGLE OF VISION / LENS FOCAL LENGTH

Figure: 1.3.2 Rev: 02 View 3A Post Construction Est. 1968 Project Number: 6085 Document Number: VIS-RES2 Revision: 03 Project Name: RESIDENTS PHOTOMONTAGES (FORRAMOYLE) 28 September 2018 N6 GALWAY CITY RING ROAD Date: Document Title: