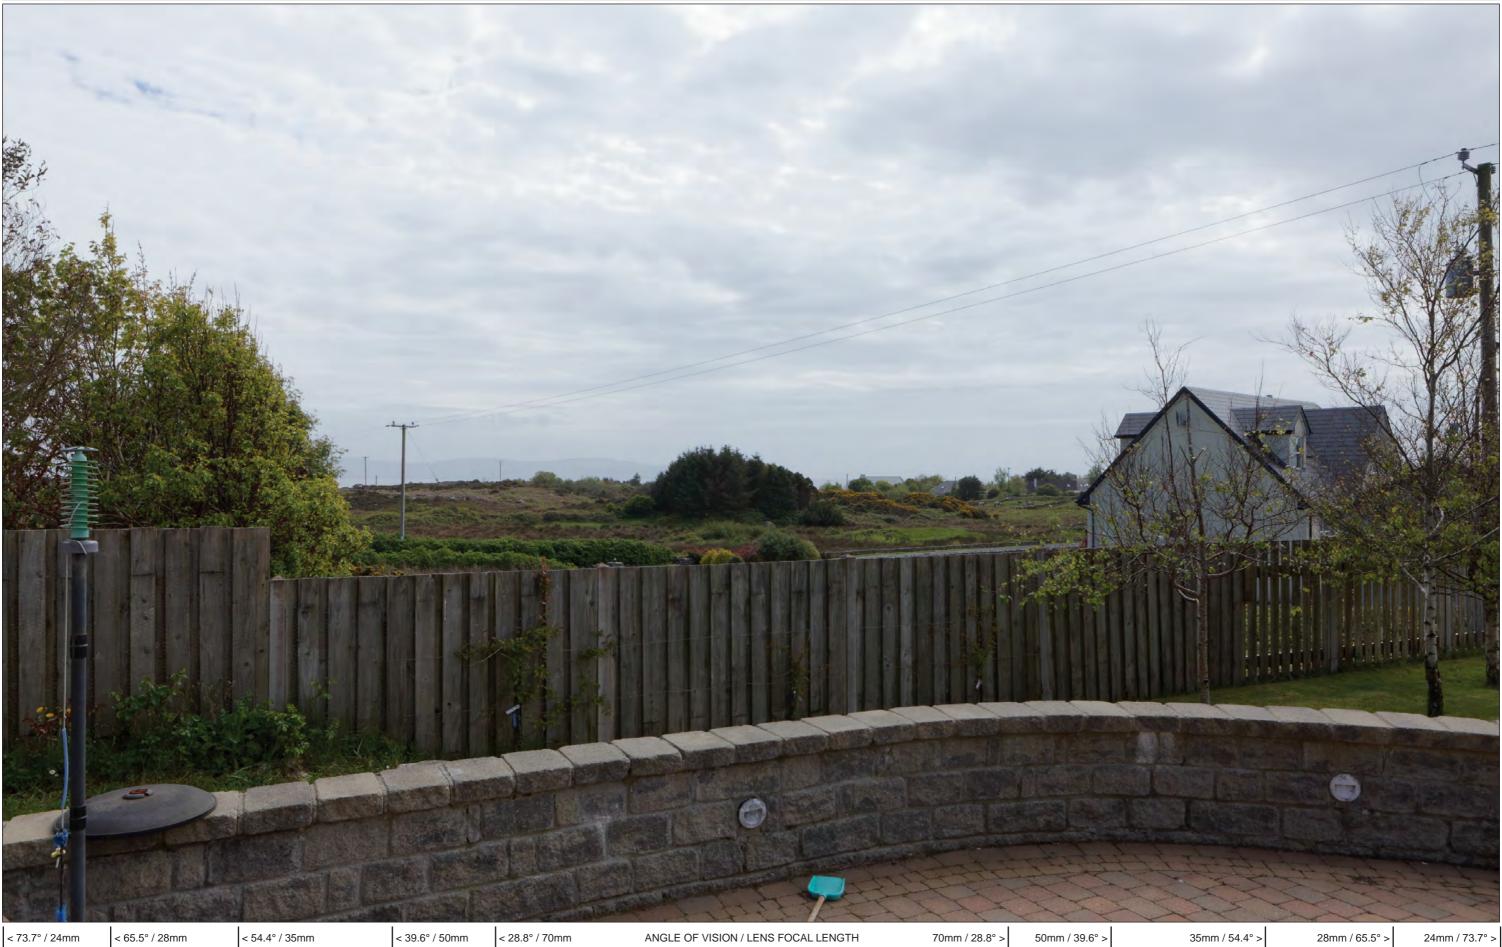

Project Number: 6085 Document Number: VIS-RES2 Revision: 03 RESIDENTS PHOTOMONTAGES (FORRAMOYLE) Project Name: 28 September 2018 N6 GALWAY CITY RING ROAD Date: Document Title:

Rev: 00 View 3A As Existing Est. 1968