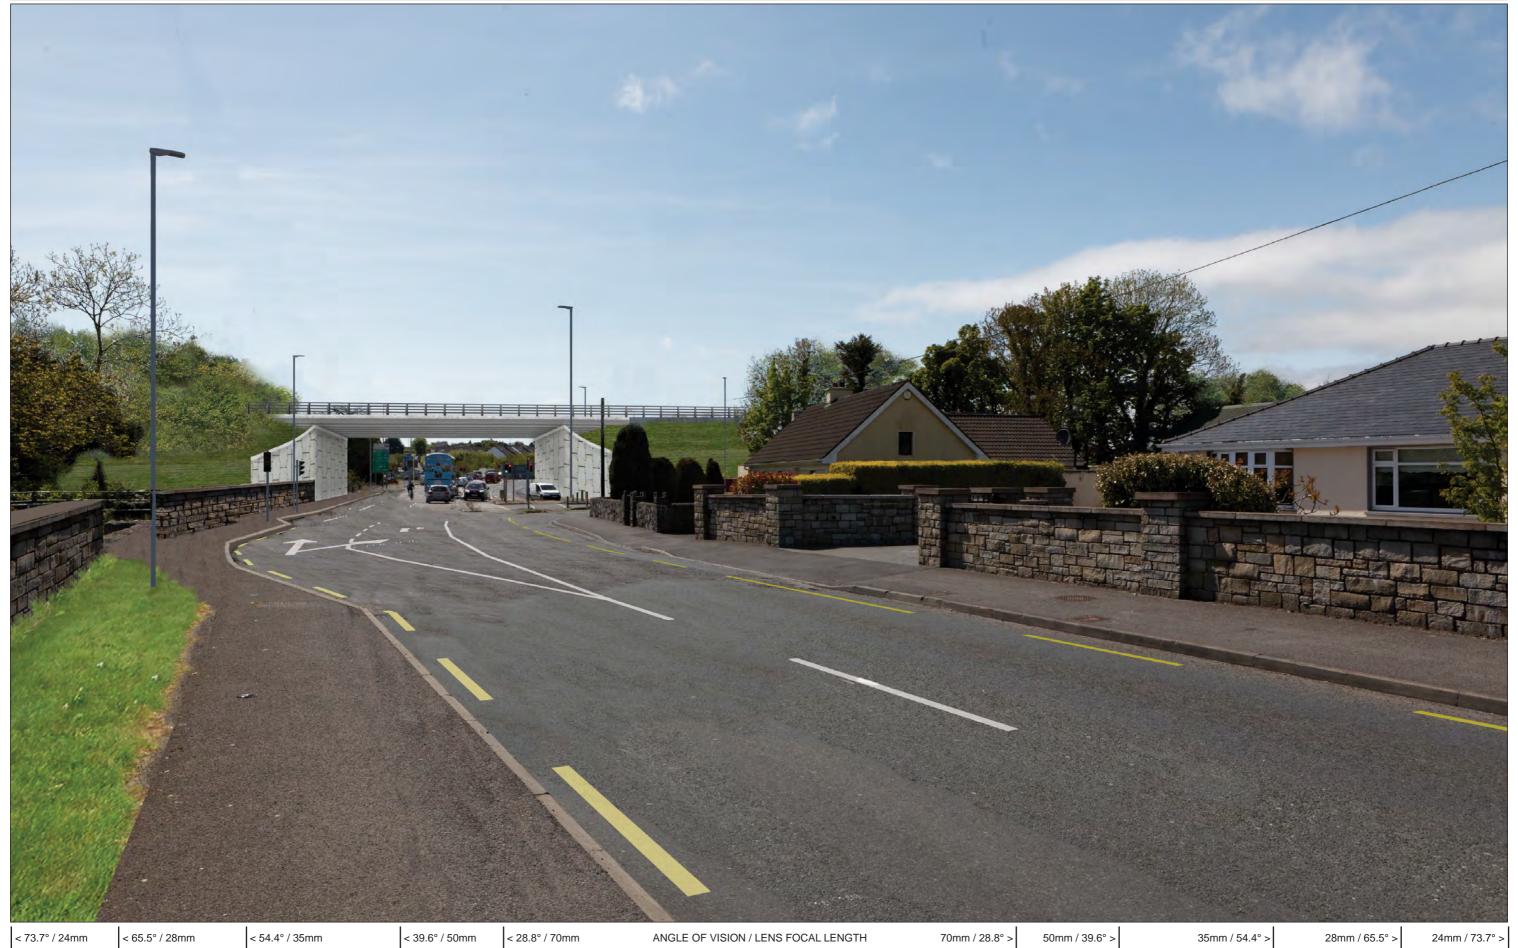

**Figure: 1.1.2** 

Rev: 02 View 1 Brady Shipman Martin. Built. Environment.

Project Number: 6085 Document Number: VIS-RES2 Revision: 03 28 September 2018 Project Name: N6 GALWAY CITY RING ROAD RESIDENTS PHOTOMONTAGES (FORRAMOYLE) Date: Document Title: