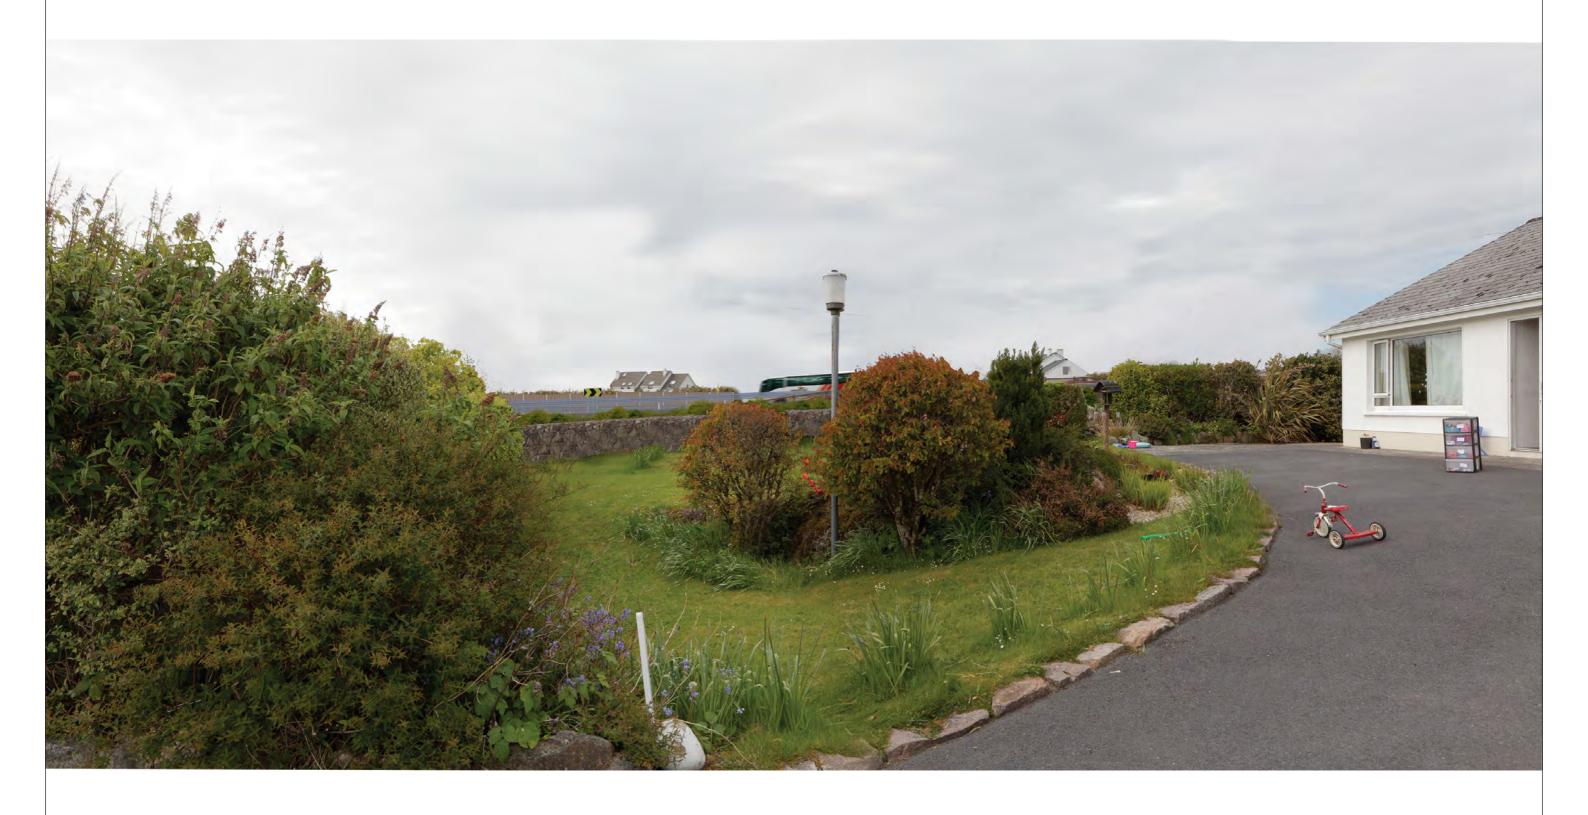

THE IMAGE ABOVE IS A PANORAMA ASSEMBLED FROM TWO OR MORE PHOTOGRAPHS

**Figure: 1.4.3** 

Rev: 02 View 4 Post Maturation

Project Number: 6085 Document Number: VIS-RES3 Revision: 03 N6 GALWAY CITY RING ROAD RESIDENTS PHOTOMONTAGES (CAPPAGH) Date: 28 September 2018 Project Name: Document Title: