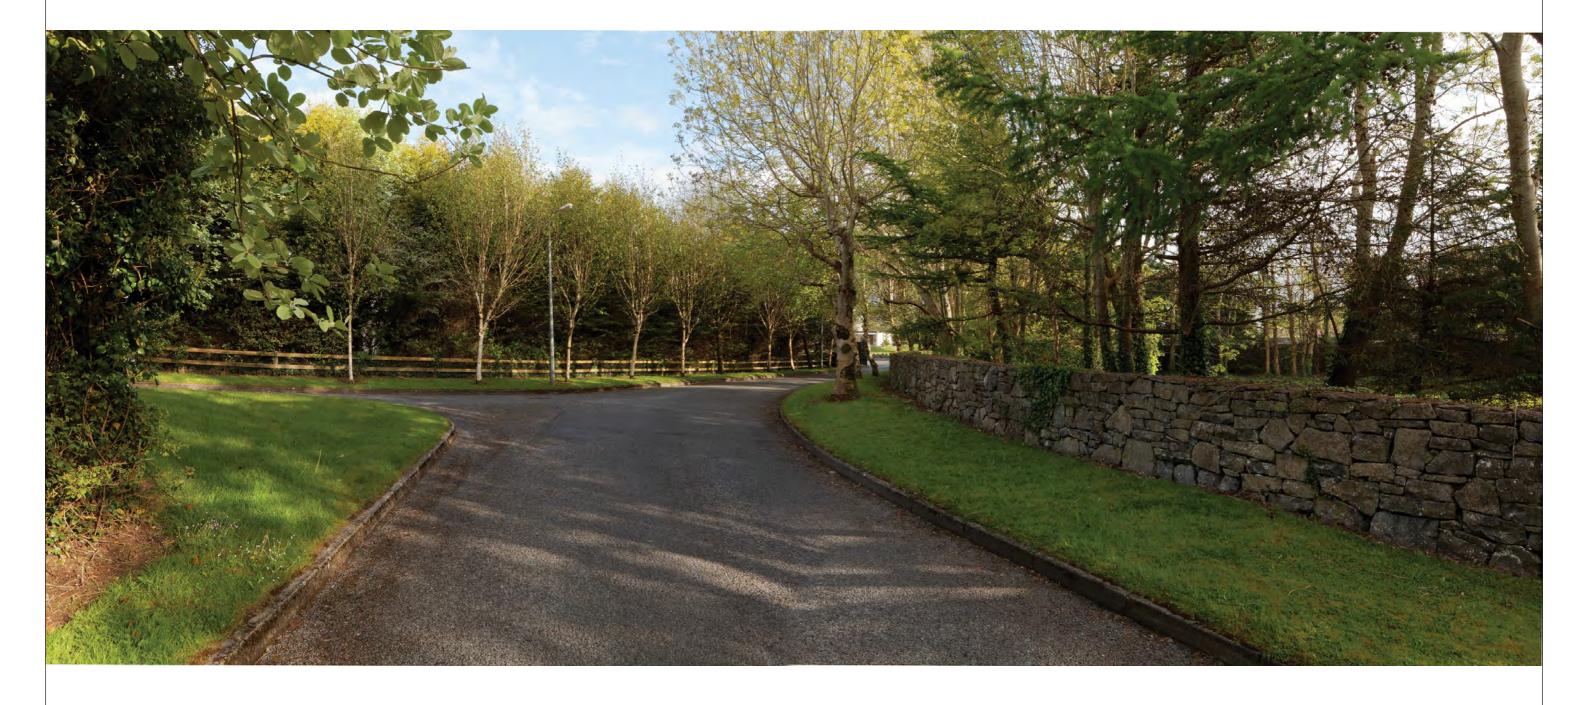

Figure: 1.3.1

Rev: 00 View 3 As Existing

Project Number:6085Document Number:VIS-RES1Revision:05Project Name:N6 GALWAY CITY RING ROADDocument Title:RESIDENTS PHOTOMONTAGES (AUGHNACURRA)Date:28 September 2018

Project Number: 6085 Document Number: VIS-RES1 Revision: 05 28 September 2018 N6 GALWAY CITY RING ROAD RESIDENTS PHOTOMONTAGES (AUGHNACURRA) Date: Project Name: Document Title:

Document Number: VIS-RES1 Project Number: 6085 Revision: 05 N6 GALWAY CITY RING ROAD RESIDENTS PHOTOMONTAGES (AUGHNACURRA) Date: 28 September 2018 Project Name: Document Title: