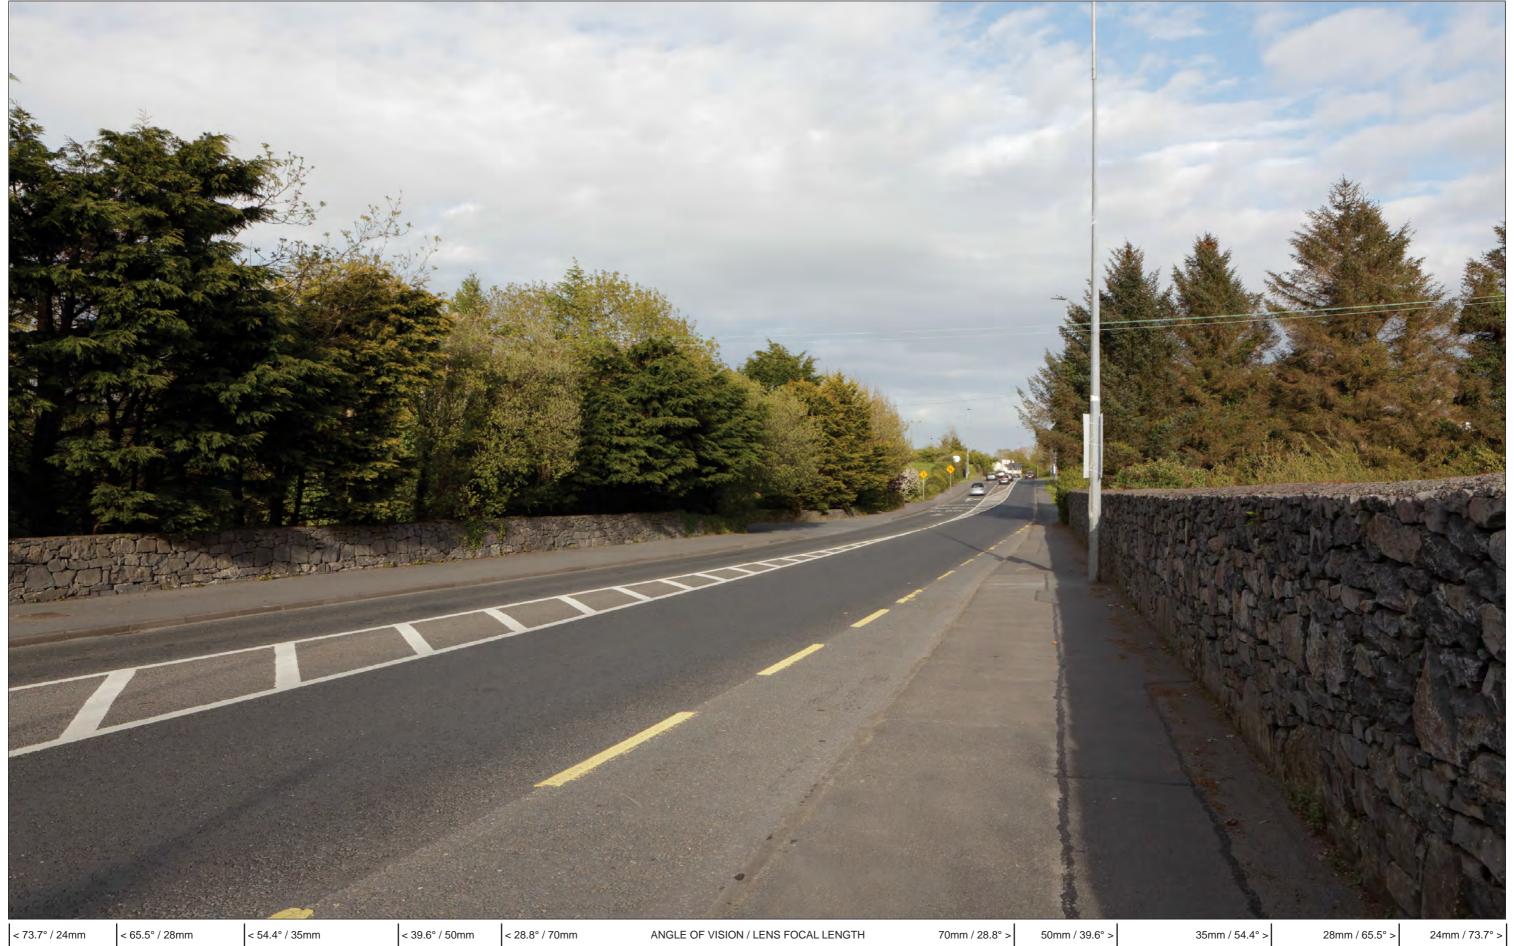

Project Number: 6085 Document Number: VIS-RES2 Revision: 03 RESIDENTS PHOTOMONTAGES (FORRAMOYLE) 28 September 2018 N6 GALWAY CITY RING ROAD Date: Project Name: Document Title:

Figure: 1.1.1

Rev: 00 View 1 As Existing Est. 1968