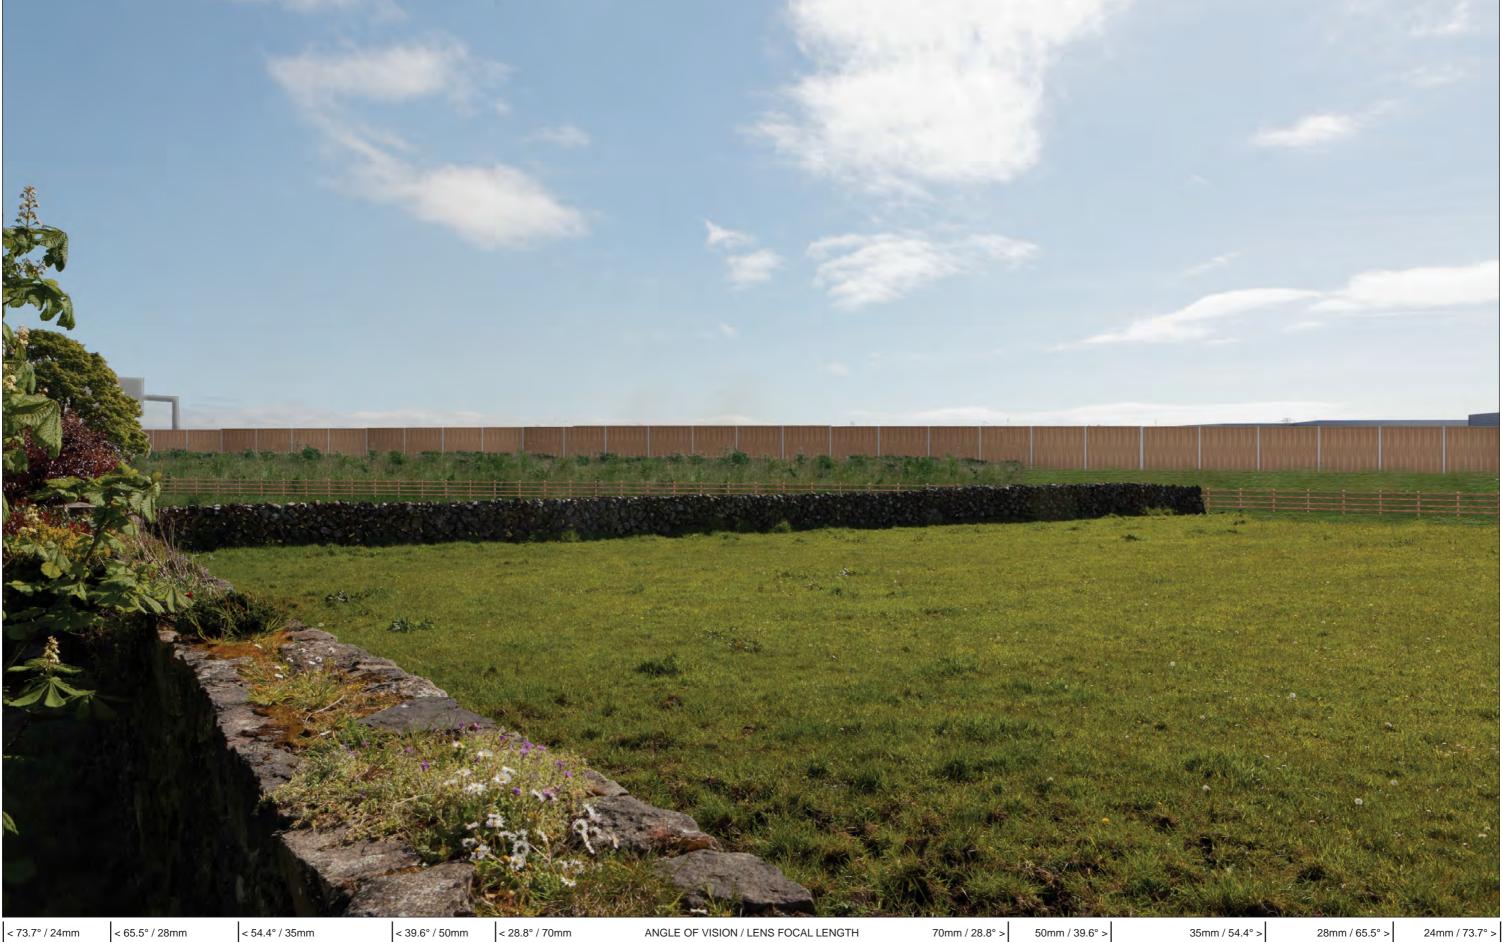

Project Number: 6085 Document Number: VIS-RES2 Revision: 03 RESIDENTS PHOTOMONTAGES (FORRAMOYLE) Project Name: 28 September 2018 N6 GALWAY CITY RING ROAD Date: Document Title:

Rev: 00 View 3A As Existing Est. 1968