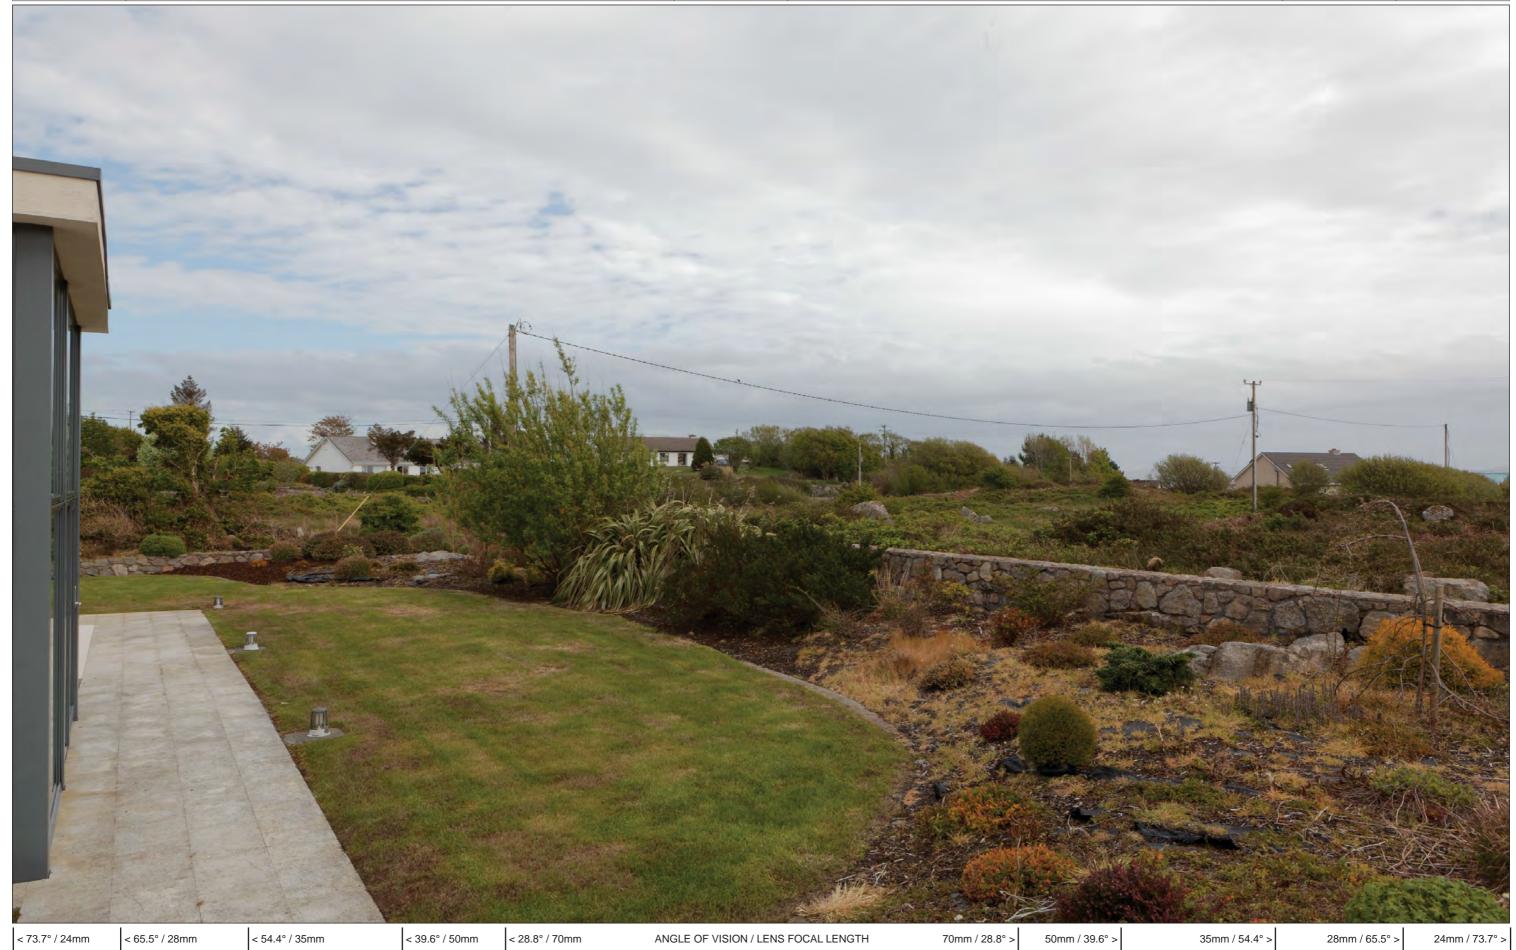

ANGLE OF VISION / LENS FOCAL LENGTH

< 73.7° / 24mm

Figure: 1.1.1

70mm / 28.8° >

Rev: 00 As Existing Est. 1968

24mm / 73.7° >

Brady Shipman Martin.

Built. Environment.