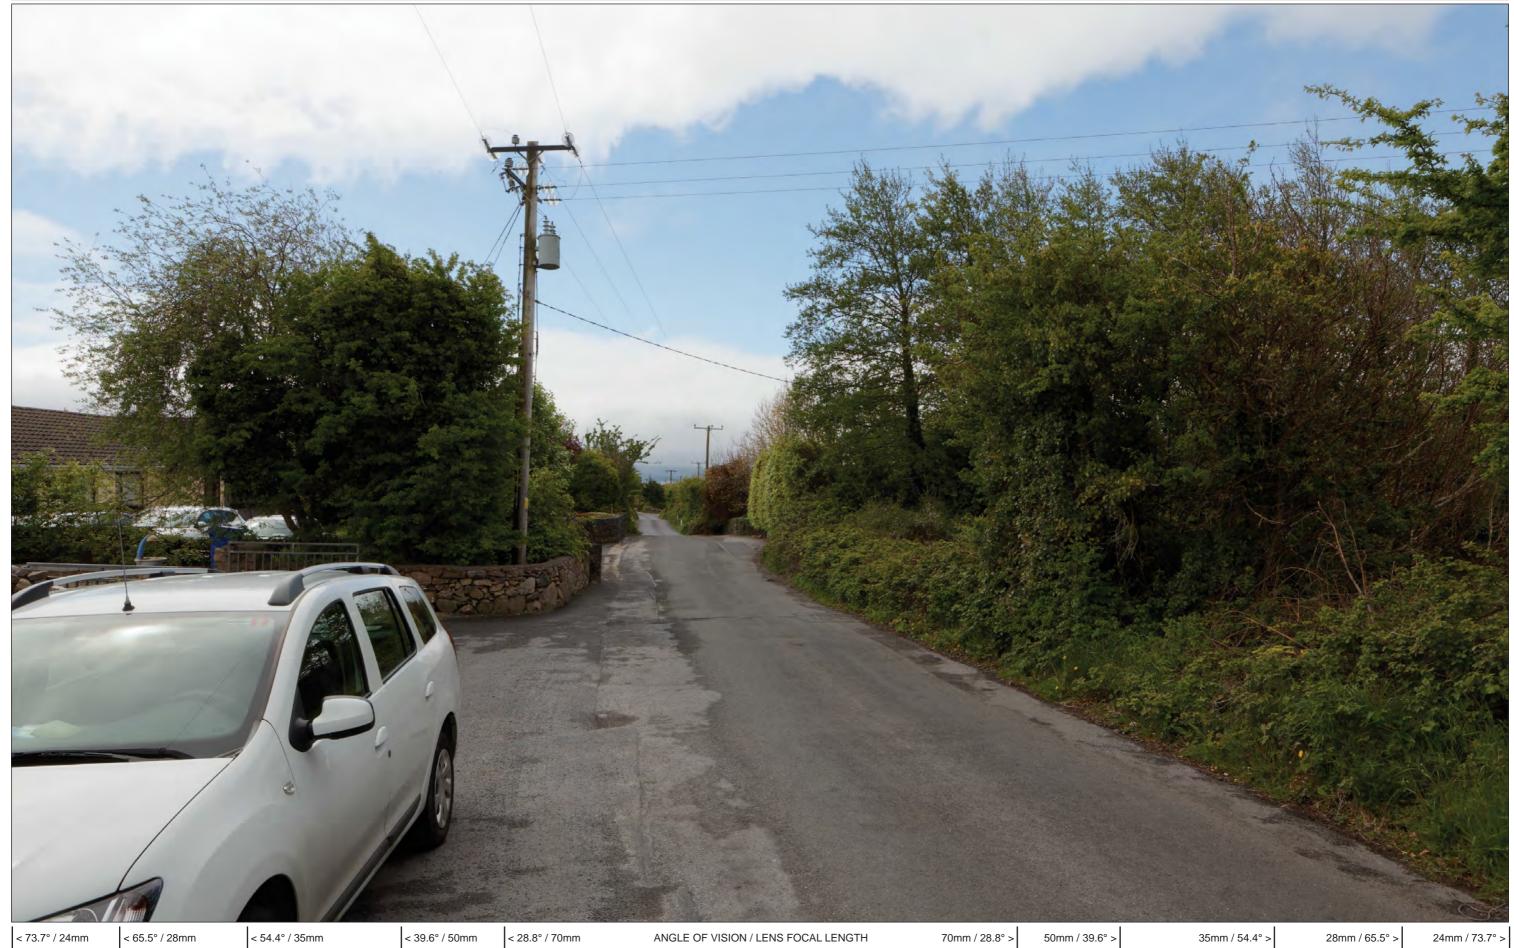

Rev: 00 View 2 As Existing

Brady Shipman Martin. Built. Environment.

Project Name: RESIDENTS PHOTOMONTAGES (CAPPAGH) 28 September 2018 N6 GALWAY CITY RING ROAD Date: Document Title: 50mm / 39.6° > 35mm / 54.4° > < 73.7° / 24mm < 65.5° / 28mm < 54.4° / 35mm < 39.6° / 50mm < 28.8° / 70mm 70mm / 28.8° > 28mm / 65.5° > ANGLE OF VISION / LENS FOCAL LENGTH 24mm / 73.7° >