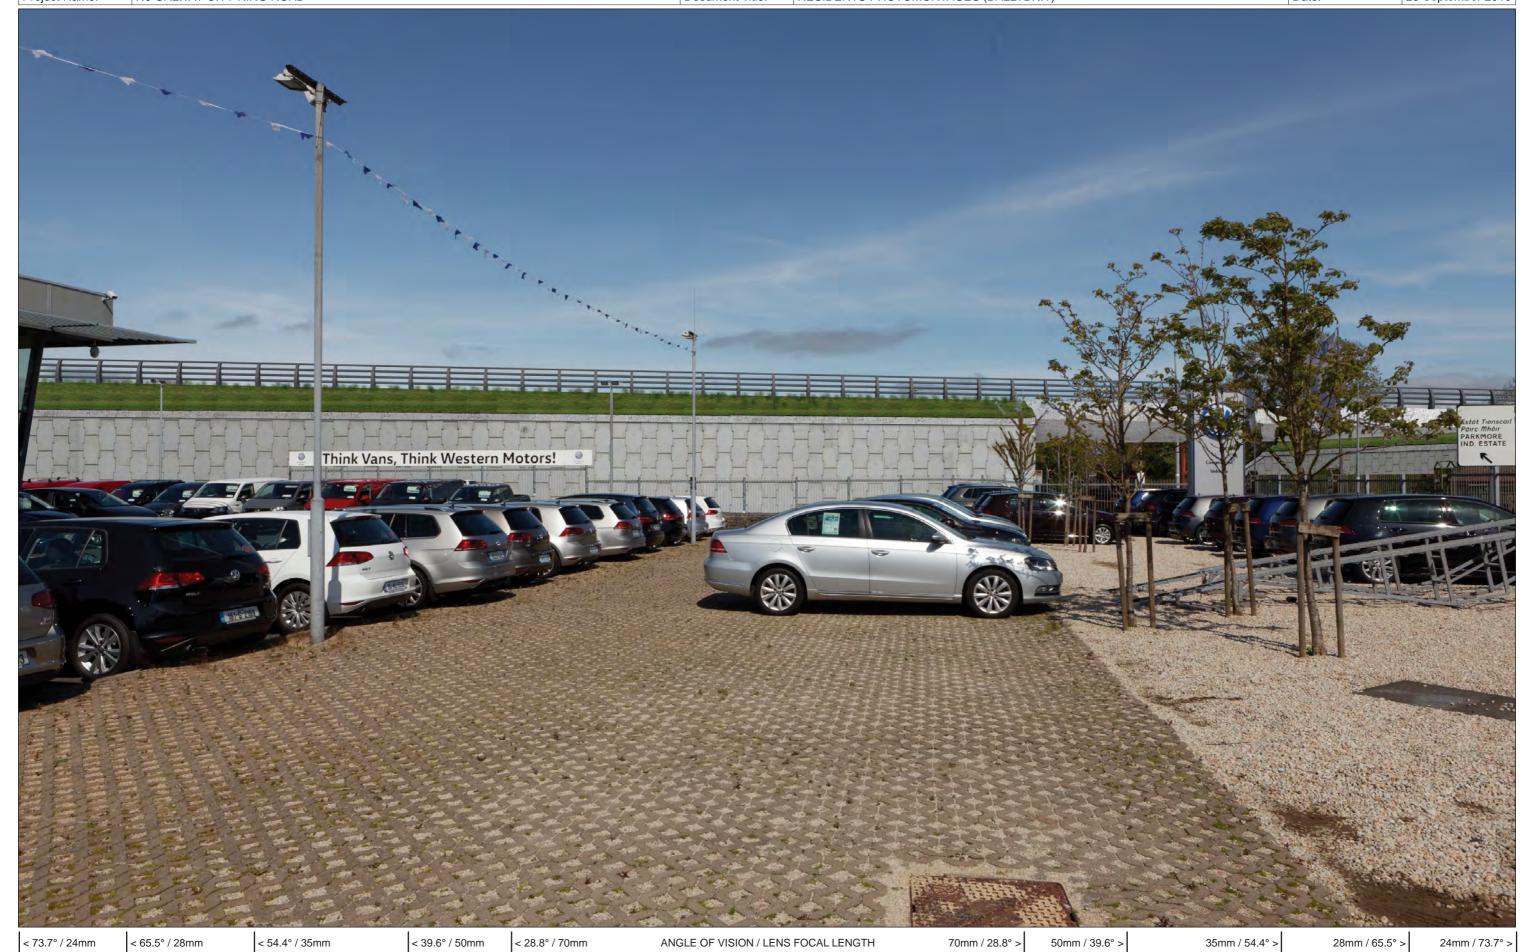

Figure: 1.6.1

Rev: 00

Brady Shipman Martin.

Built. Environment.

Figure: 1.6.2

Rev: 02
View 6
Post Construction

Est. 1968

BSM Brady Shipman Martin.
Built.
1968 Est.
1968

Project Number: 6085 Document Number: VIS-RES4 Revision: 03 Project Name: N6 GALWAY CITY RING ROAD RESIDENTS PHOTOMONTAGES (CASTLEGAR) Date: 28 September 2018 Document Title:

**Figure: 1.6.3** 

Rev: 02 View 6 Post Maturation Est. 1968