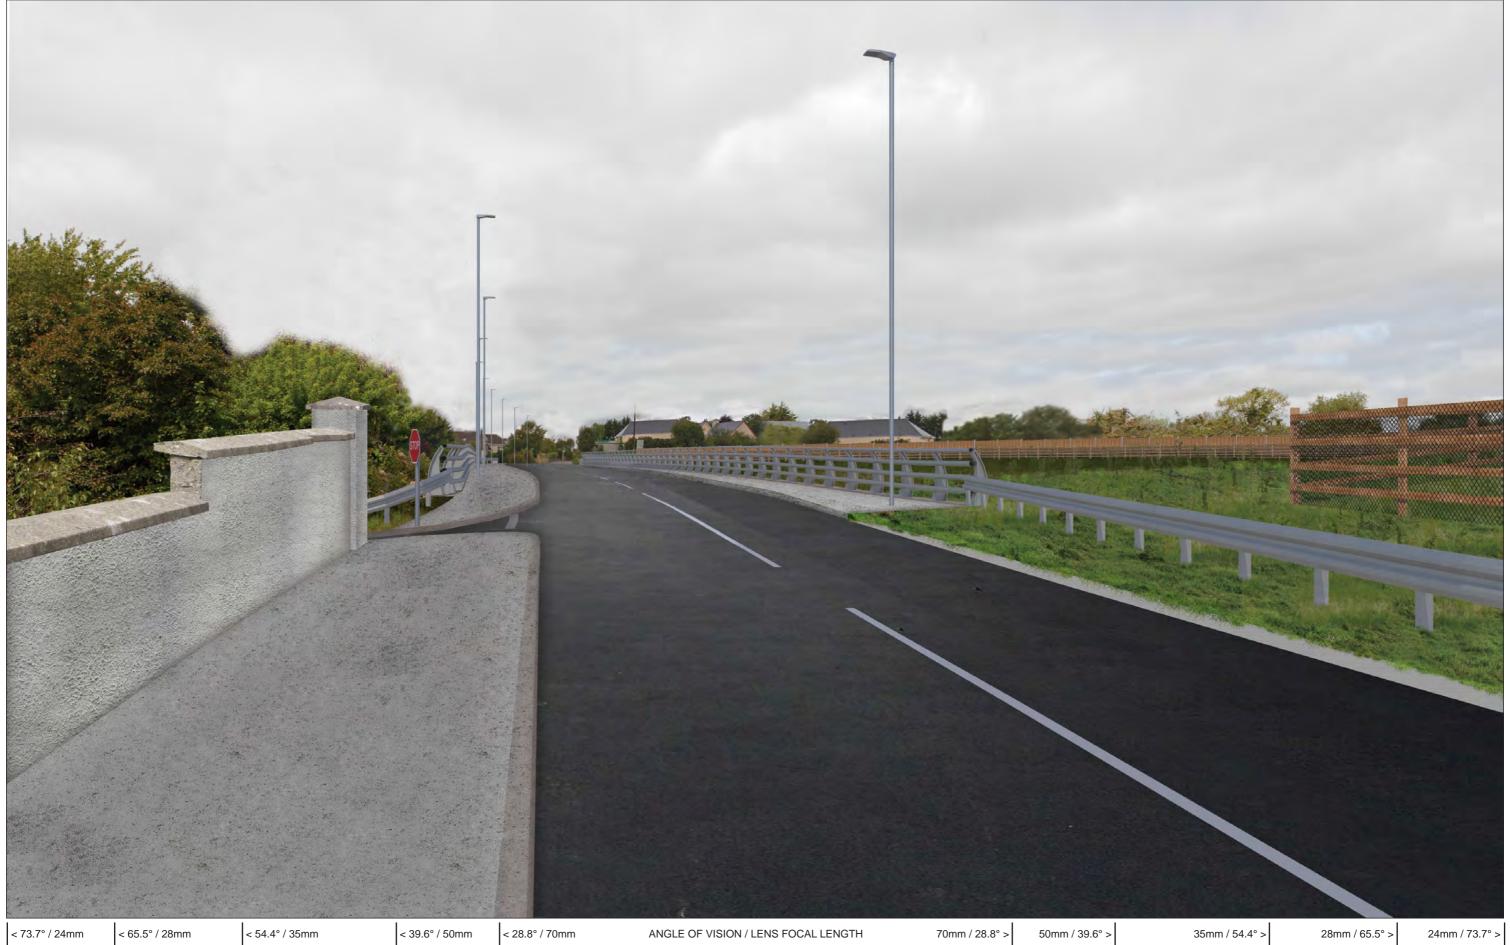

**Figure: 1.1.2** 

Rev: 02 View 1 Brady Shipman Martin. Built. Environment.

Project Number: 6085 Document Number: VIS-RES2 Revision: 03 28 September 2018 Project Name: N6 GALWAY CITY RING ROAD RESIDENTS PHOTOMONTAGES (FORRAMOYLE) Date: Document Title: