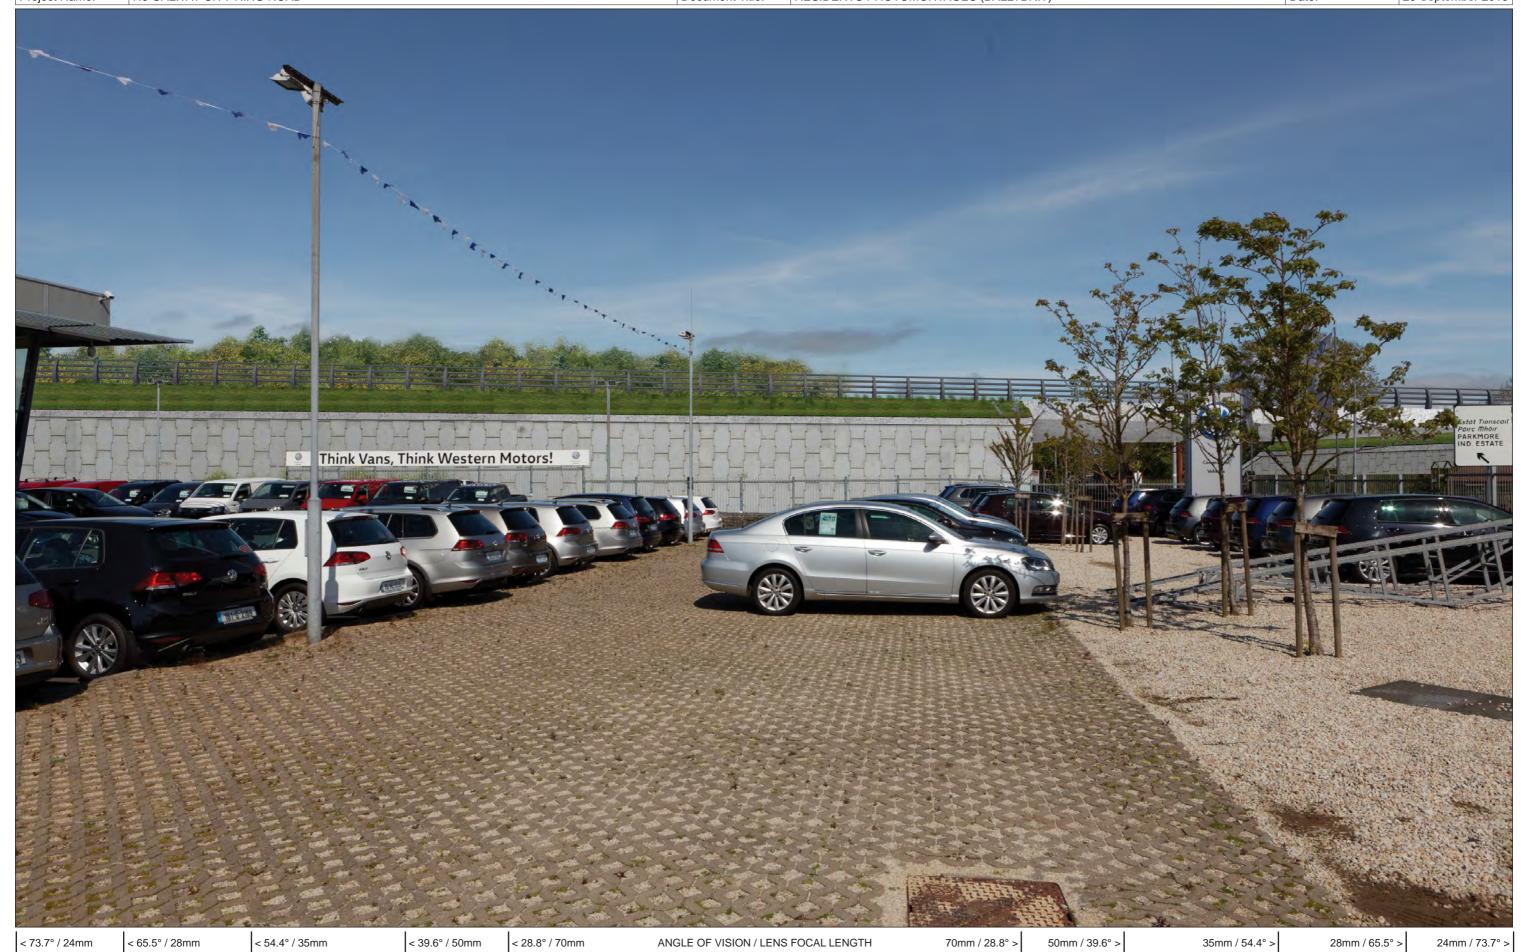

Project Number: 6085 Document Number: VIS-RES4 Revision: 03 Project Name: N6 GALWAY CITY RING ROAD RESIDENTS PHOTOMONTAGES (CASTLEGAR) Date: 28 September 2018 Document Title:

**Figure: 1.6.3** 

Rev: 02 View 6 Post Maturation Est. 1968