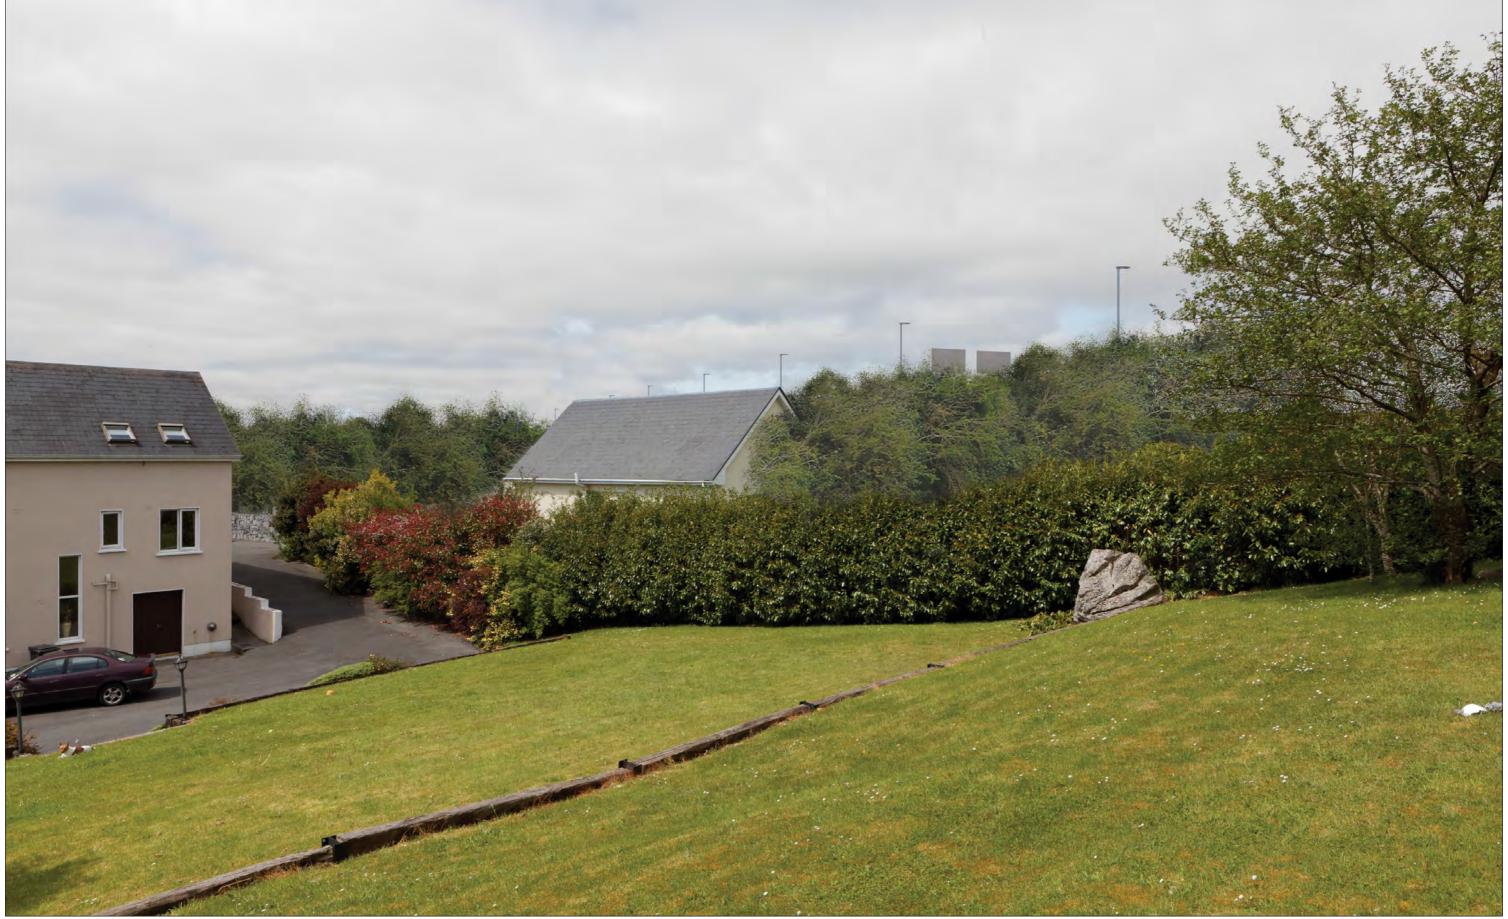

Project Number: 6085 Document Number: VIS-RES2 Revision: 03 RESIDENTS PHOTOMONTAGES (FORRAMOYLE) 28 September 2018 N6 GALWAY CITY RING ROAD Date: Project Name: Document Title:

Figure: 1.1.1

Rev: 00 View 1 As Existing Est. 1968