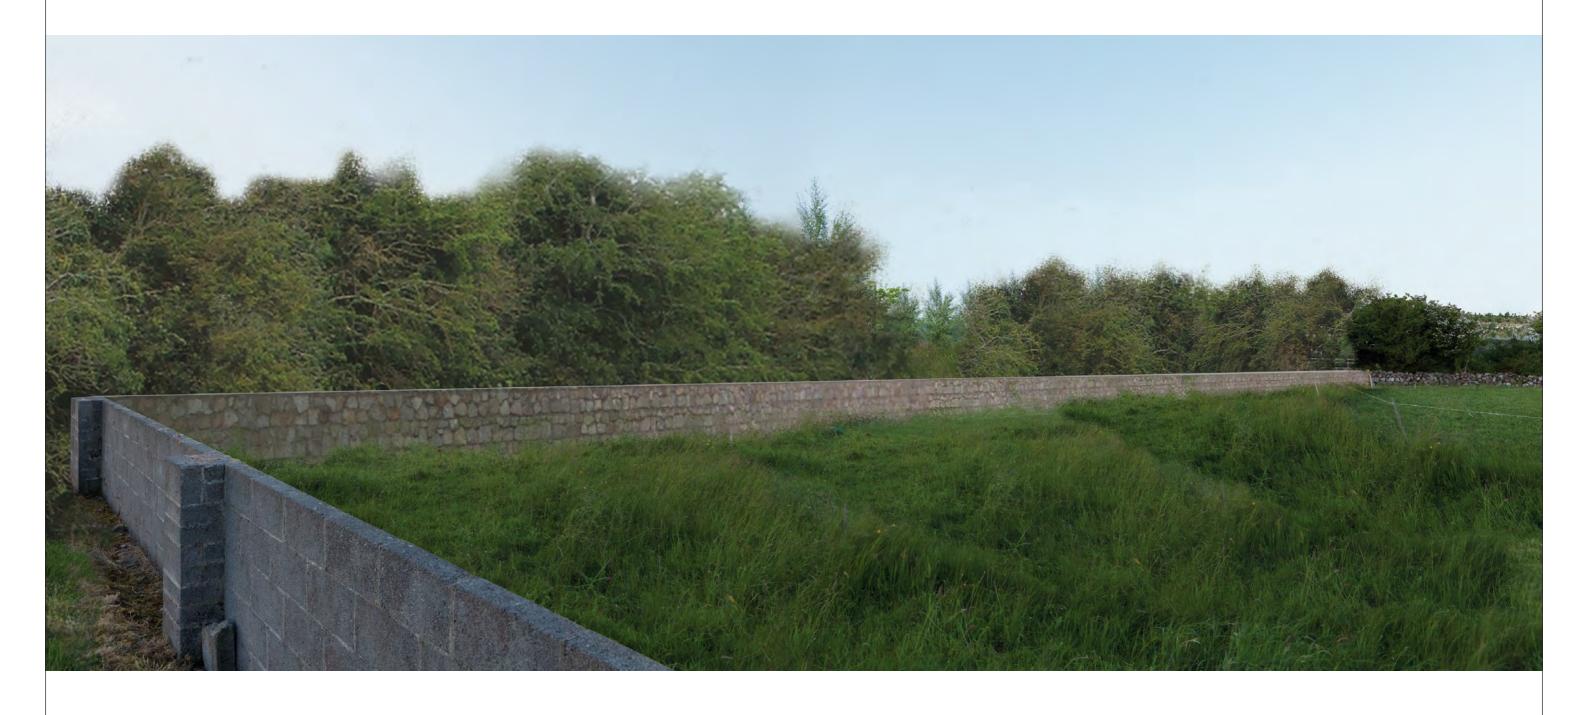

Project Number: 6085 Document Number: VIS-RES2 Revision: 03 RESIDENTS PHOTOMONTAGES (FORRAMOYLE) Project Name: 28 September 2018 N6 GALWAY CITY RING ROAD Date: Document Title:

Rev: 00 View 3A As Existing Est. 1968