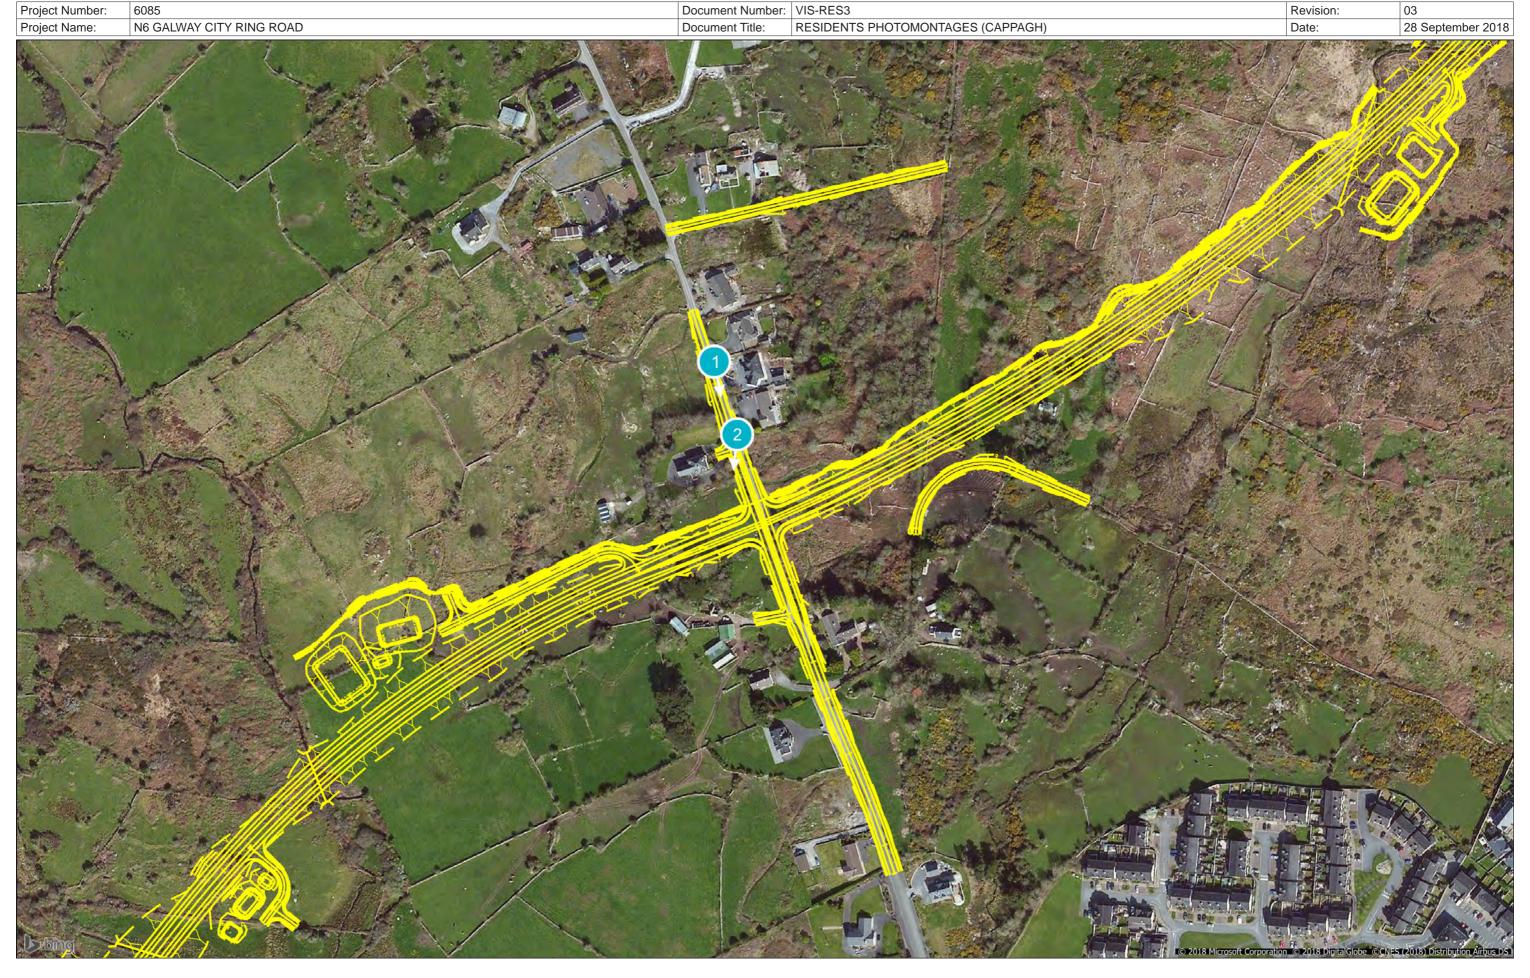

THE IMAGE ABOVE IS A PANORAMA ASSEMBLED FROM TWO OR MORE PHOTOGRAPHS

**Figure: 1.4.3** 

Rev: 02 View 4 Post Maturation

Project Number: 6085 Document Number: VIS-RES3 Revision: 03 N6 GALWAY CITY RING ROAD RESIDENTS PHOTOMONTAGES (CAPPAGH) Date: 28 September 2018 Project Name: Document Title:

Figure: 1.1.1

Rev: 00

Brady Shipman Martin.

Built. Environment.

Project Number:6085Document Number:VIS-RES3Revision:03Project Name:N6 GALWAY CITY RING ROADDocument Title:RESIDENTS PHOTOMONTAGES (CAPPAGH)Date:28 September 2018