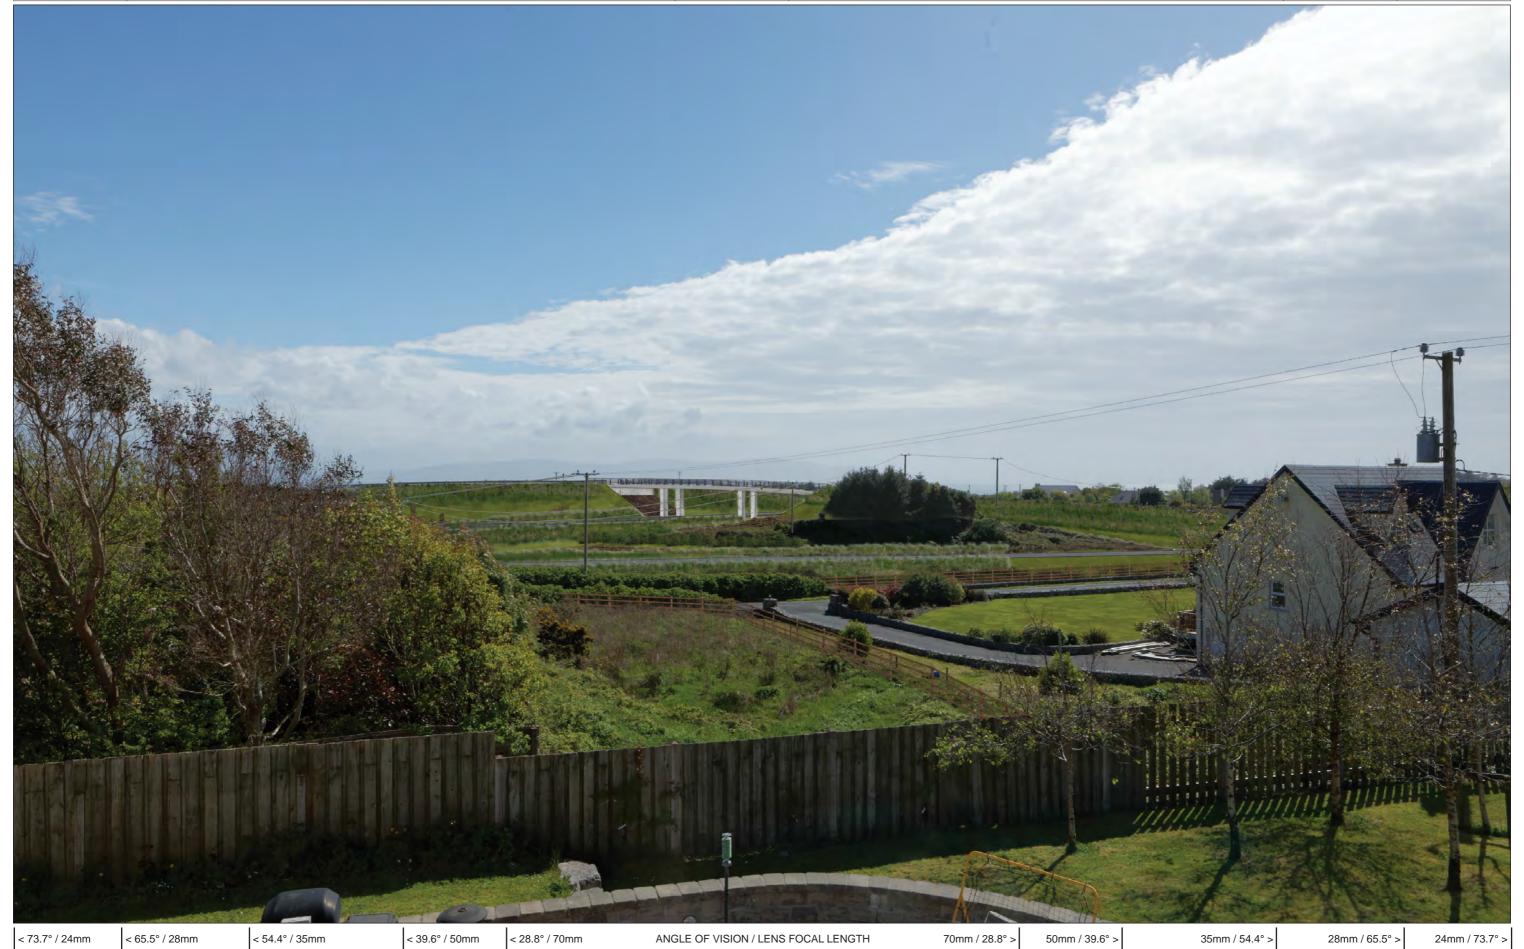

Project Number: 6085 Document Number: VIS-RES2 Revision: 03 RESIDENTS PHOTOMONTAGES (FORRAMOYLE) 28 September 2018 N6 GALWAY CITY RING ROAD Date: Project Name: Document Title:

Figure: 1.1.1

Rev: 00 View 1 As Existing Est. 1968