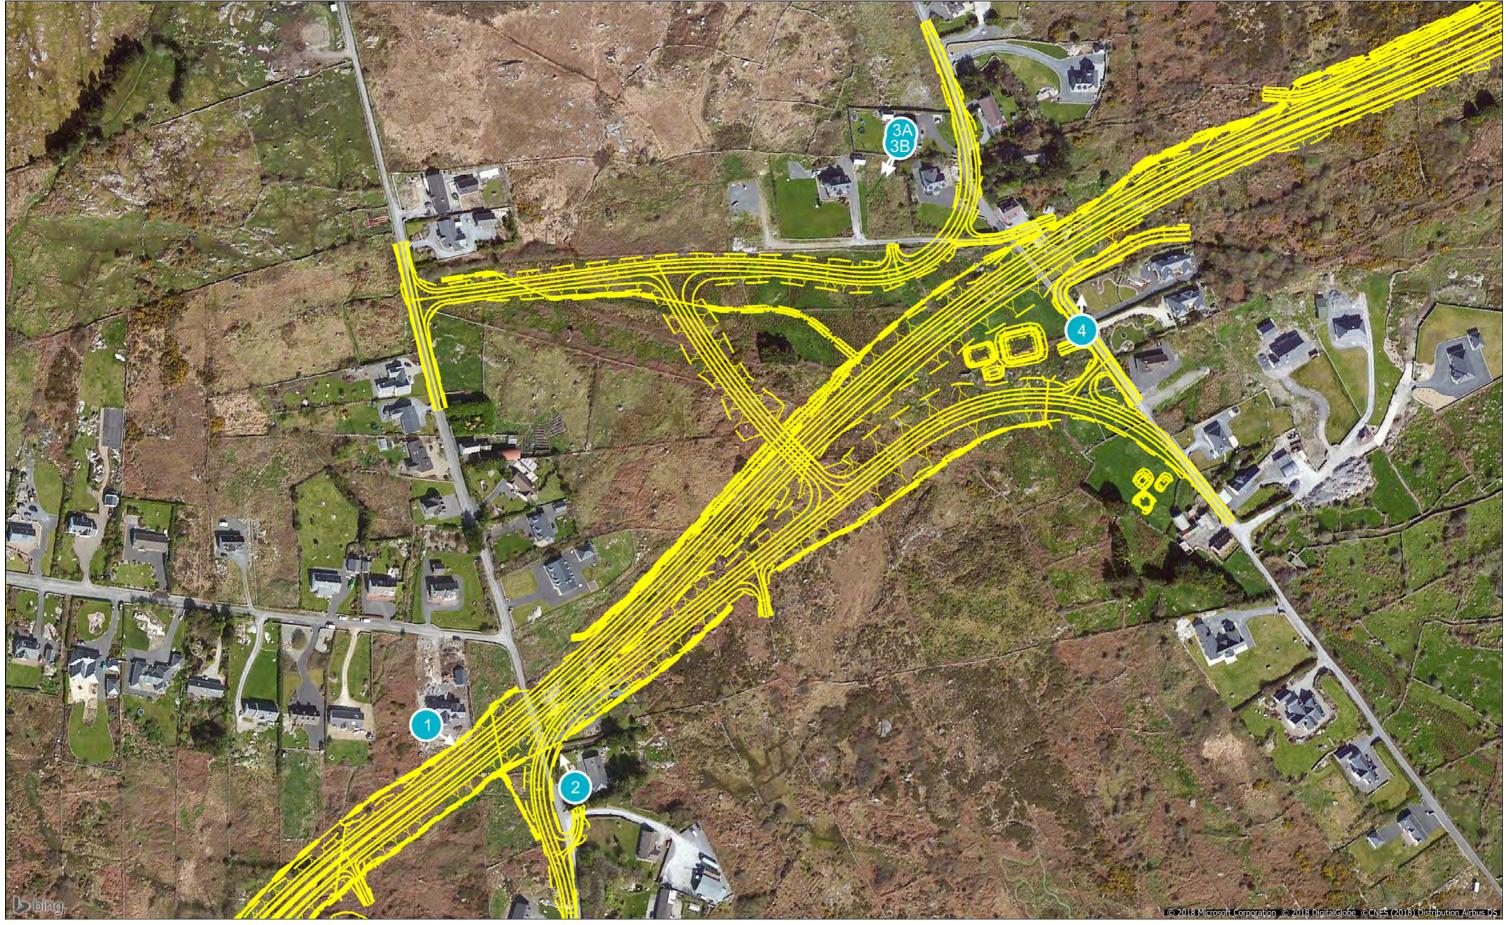

Document Number: VIS-RES4

Project Number:

6085

Figure: 1.0

Rev: 00
View Location Map

Revision:

03

Project Number: 6085 Document Number: VIS-RES4 Revision: 03 28 September 2018 N6 GALWAY CITY RING ROAD RESIDENTS PHOTOMONTAGES (CASTLEGAR) Project Name: Document Title: Date: 50mm / 39.6° > 35mm / 54.4° > < 65.5° / 28mm < 54.4° / 35mm < 39.6° / 50mm < 28.8° / 70mm 28mm / 65.5° >