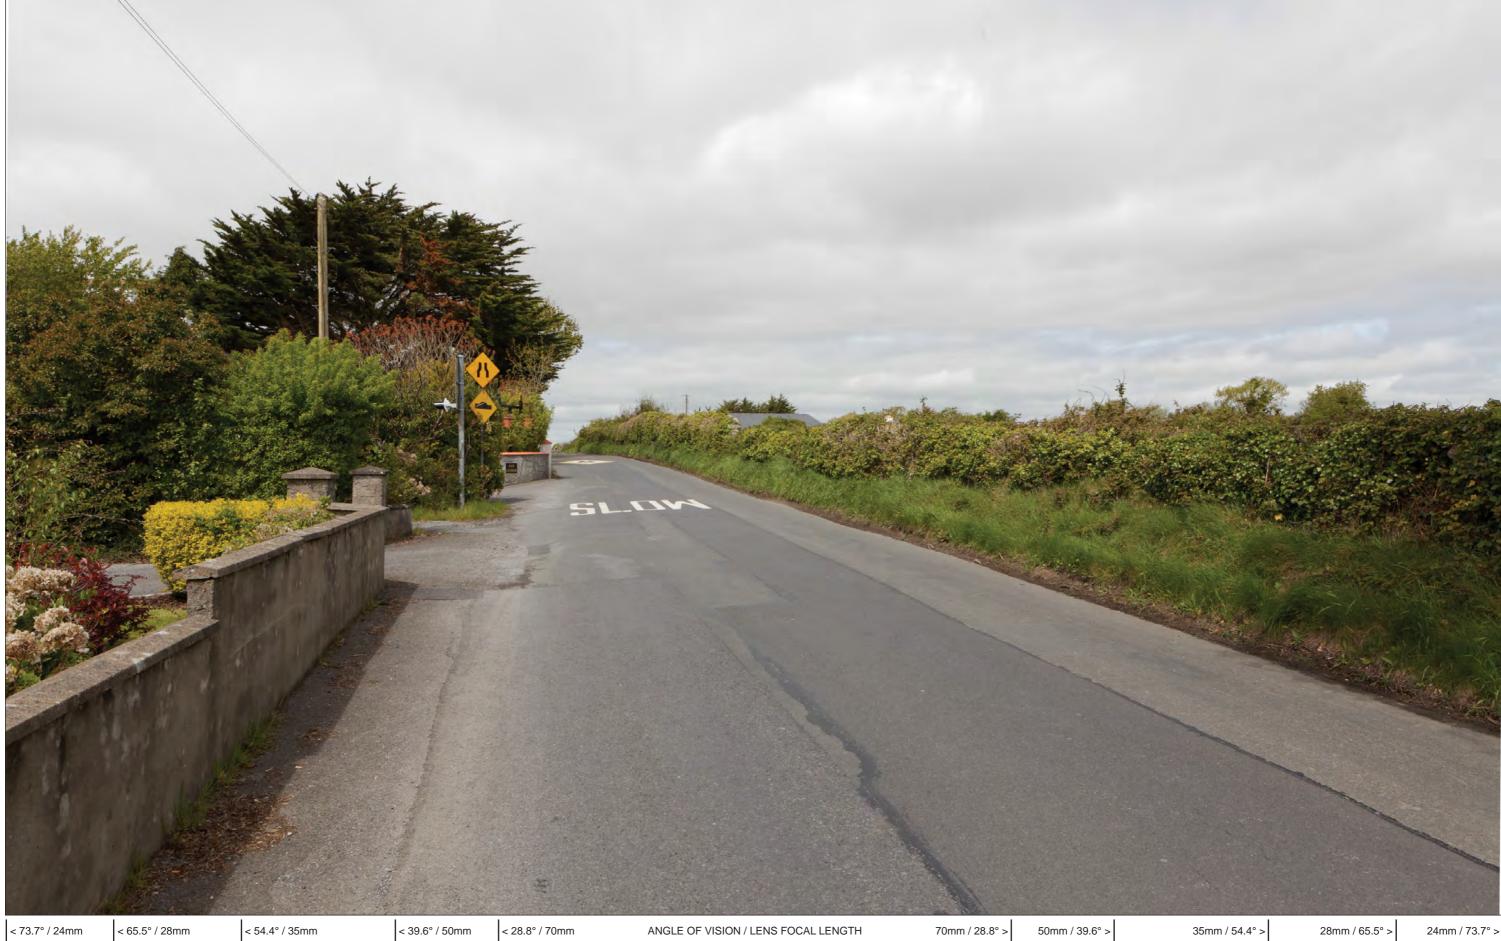

**Figure: 1.1.2** 

Rev: 02 View 1 Brady Shipman Martin. Built. Environment.

Project Number: 6085 Document Number: VIS-RES2 Revision: 03 28 September 2018 Project Name: N6 GALWAY CITY RING ROAD RESIDENTS PHOTOMONTAGES (FORRAMOYLE) Date: Document Title: