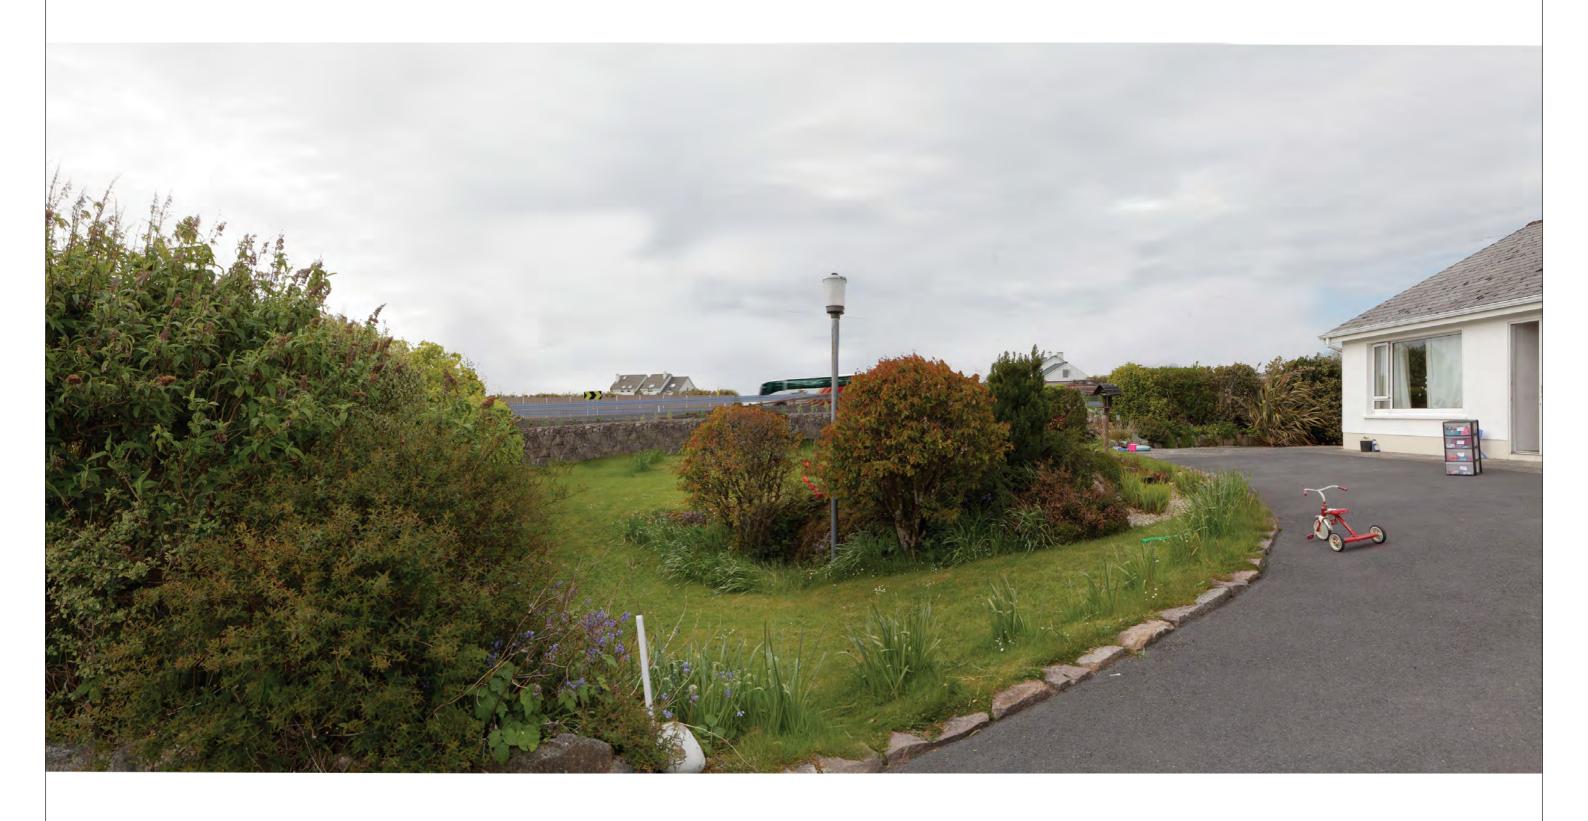

THE IMAGE ABOVE IS A PANORAMA ASSEMBLED FROM TWO OR MORE PHOTOGRAPHS

Figure: 1.4.2

Rev: 02
View 4
Post Construction

Project Number: 6085 Document Number: VIS-RES2 Revision: 03 28 September 2018 N6 GALWAY CITY RING ROAD RESIDENTS PHOTOMONTAGES (FORRAMOYLE) Date: Project Name: Document Title: