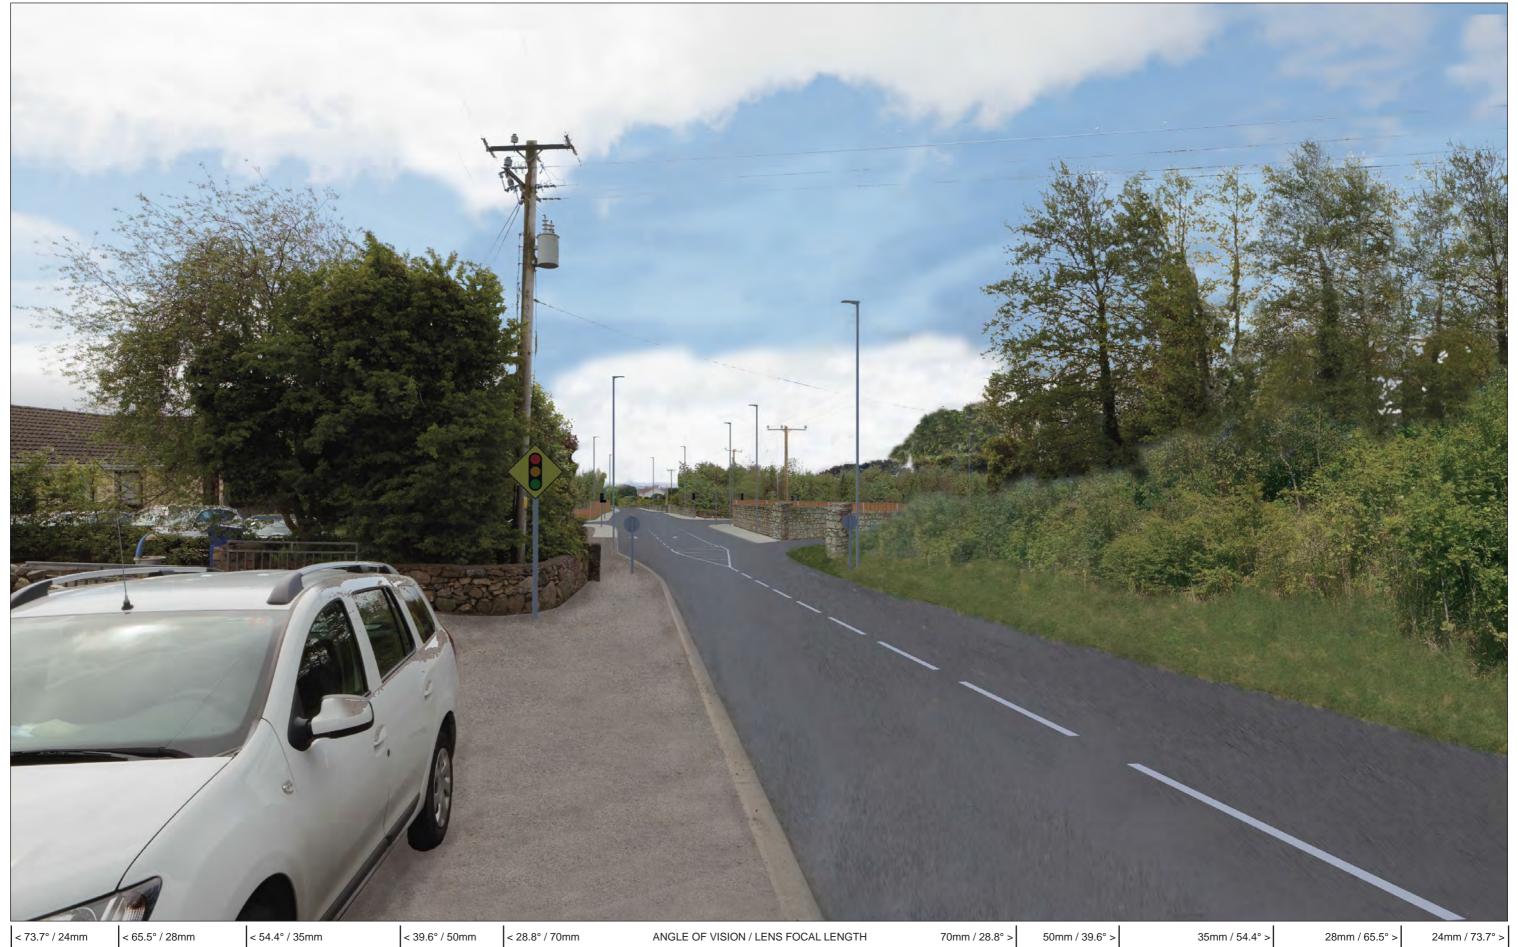

**Figure: 1.1.2** 

Rev: 02 View 1 Brady Shipman Martin. Built. Environment.

Project Number: 6085 Document Number: VIS-RES2 Revision: 03 28 September 2018 Project Name: N6 GALWAY CITY RING ROAD RESIDENTS PHOTOMONTAGES (FORRAMOYLE) Date: Document Title: