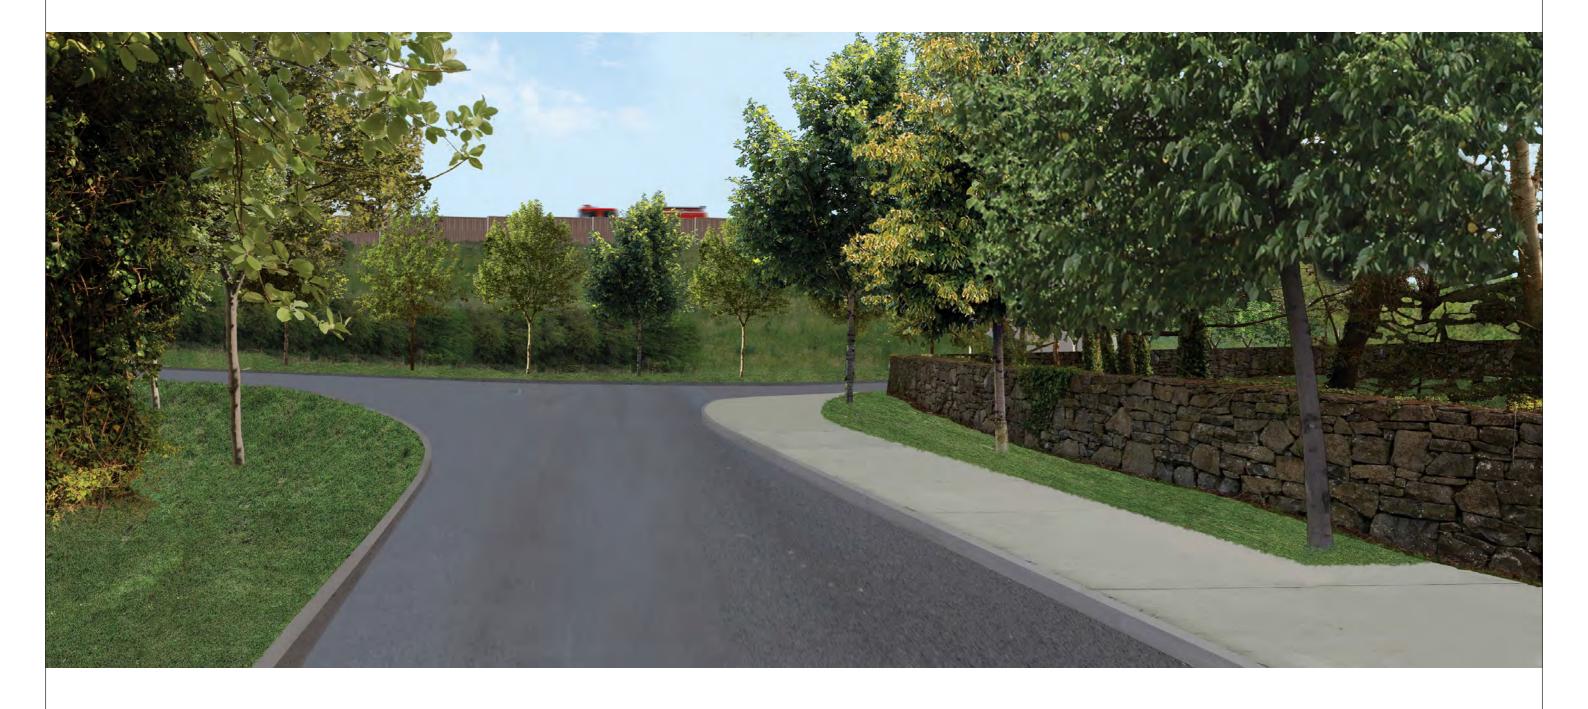

**Figure: 1.1.3** 

View 1 Post Maturation Est. 1968

Rev: 02

Project Number: 6085 Document Number: VIS-RES2 Revision: 03 Project Name: N6 GALWAY CITY RING ROAD RESIDENTS PHOTOMONTAGES (FORRAMOYLE) 28 September 2018 Date: Document Title: