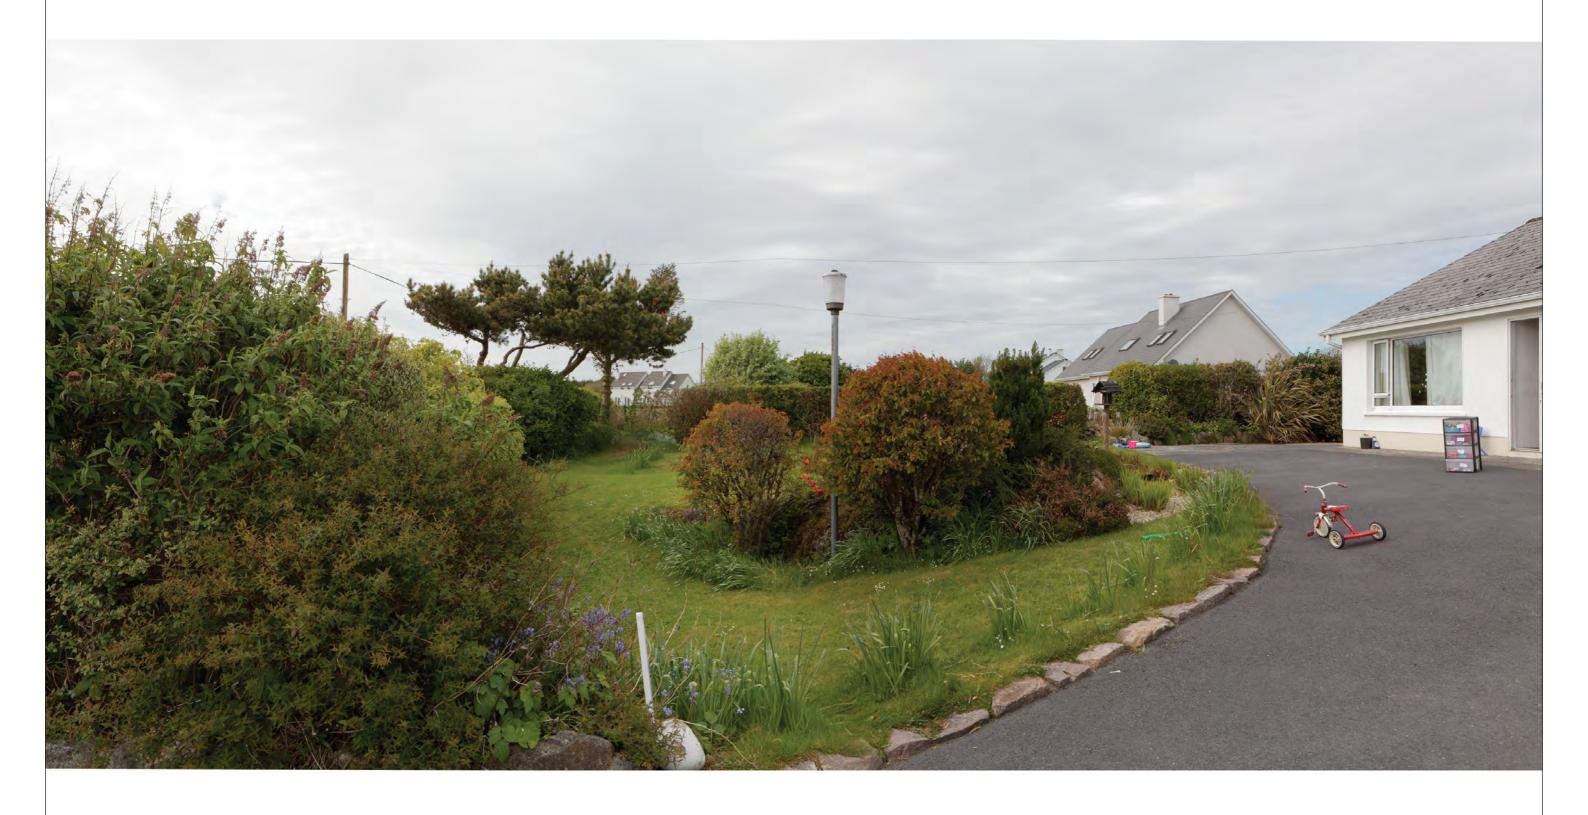

THE IMAGE ABOVE IS A PANORAMA ASSEMBLED FROM TWO OR MORE PHOTOGRAPHS

Figure: 1.4.1

Rev: 01
View 4
As Existing

Project Number:6085Document Number:VIS-RES2Revision:03Project Name:N6 GALWAY CITY RING ROADDocument Title:RESIDENTS PHOTOMONTAGES (FORRAMOYLE)Date:28 September 2018