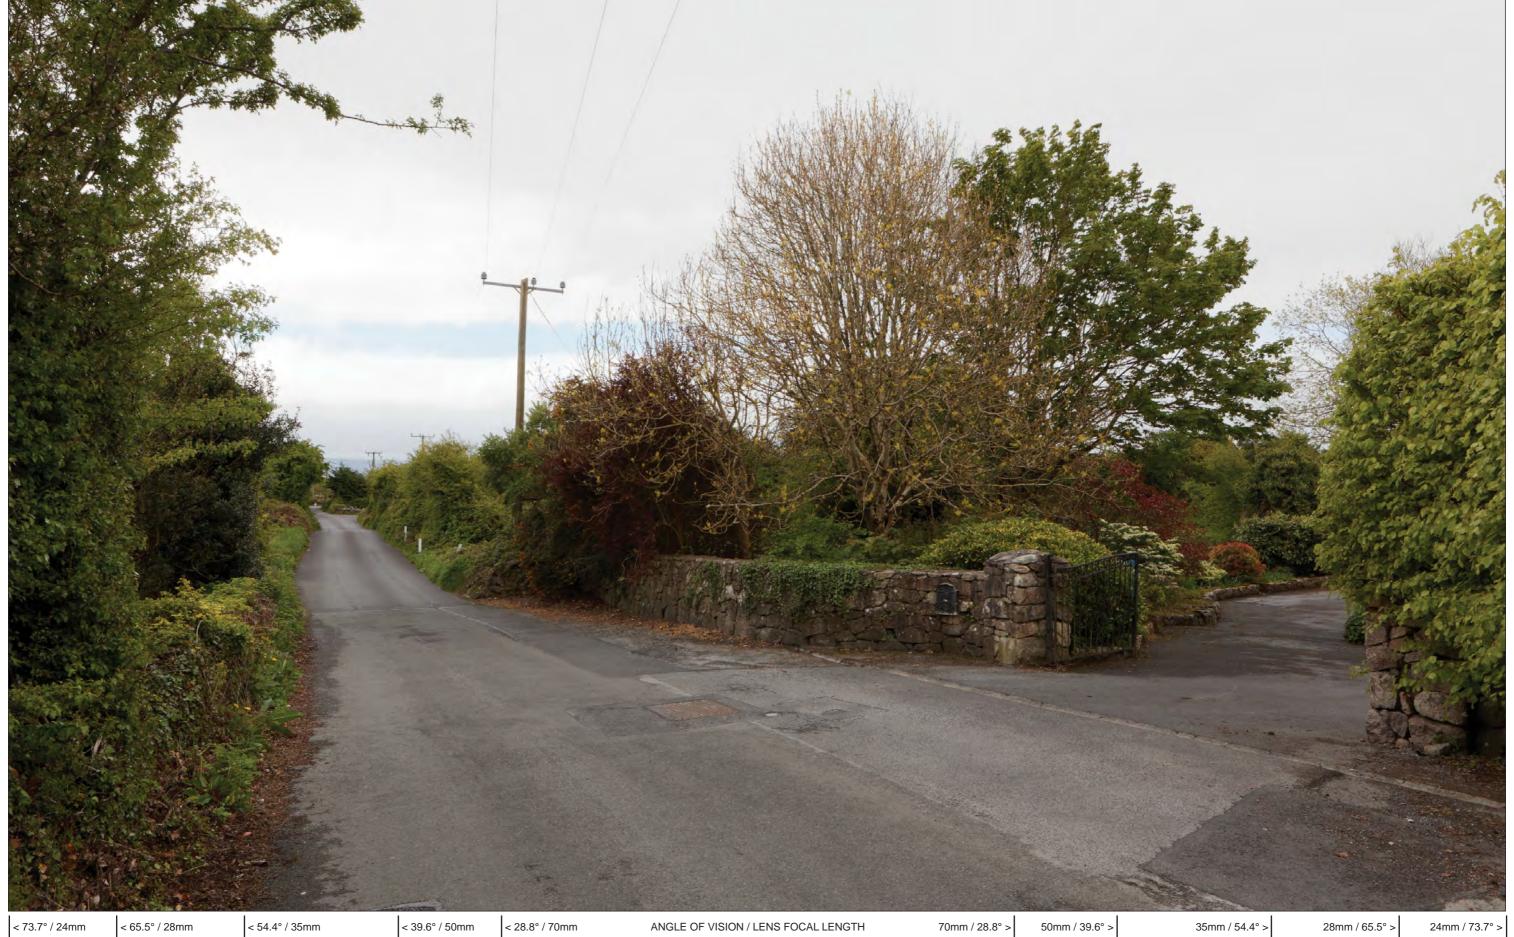

Project Number: 6085 Document Number: VIS-RES2 Revision: 03 RESIDENTS PHOTOMONTAGES (FORRAMOYLE) Project Name: 28 September 2018 N6 GALWAY CITY RING ROAD Date: Document Title:

Rev: 00 View 3A As Existing Est. 1968