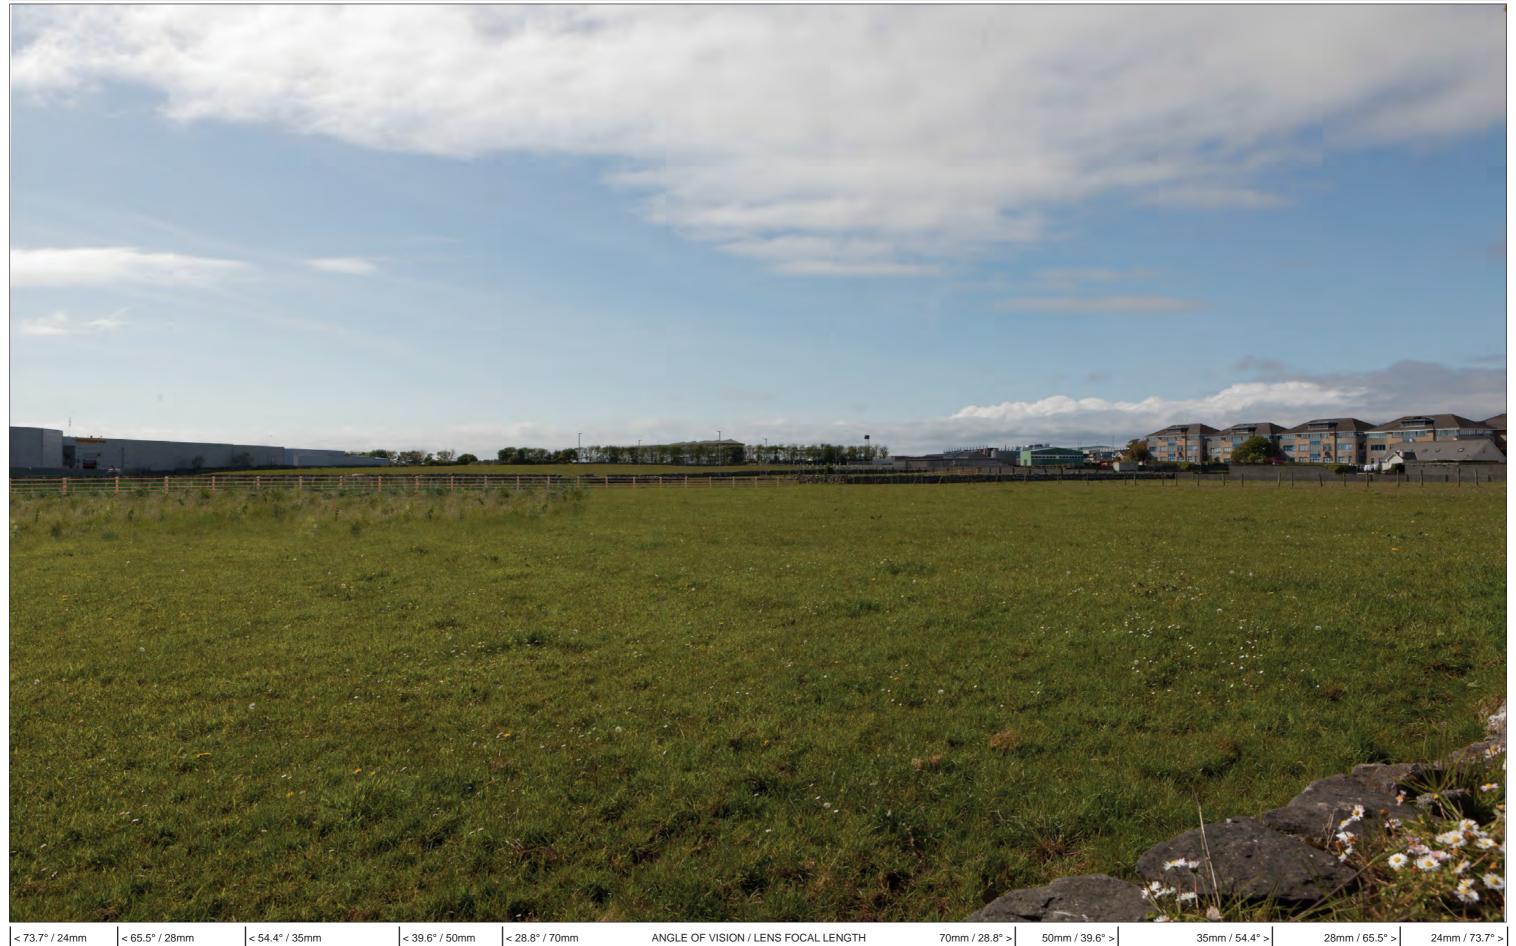

THE IMAGE ABOVE IS A PANORAMA ASSEMBLED FROM TWO OR MORE PHOTOGRAPHS

Figure: 1.4.2

Rev: 02
View 4
Post Construction

Project Number: 6085 Document Number: VIS-RES2 Revision: 03 28 September 2018 N6 GALWAY CITY RING ROAD RESIDENTS PHOTOMONTAGES (FORRAMOYLE) Date: Project Name: Document Title: