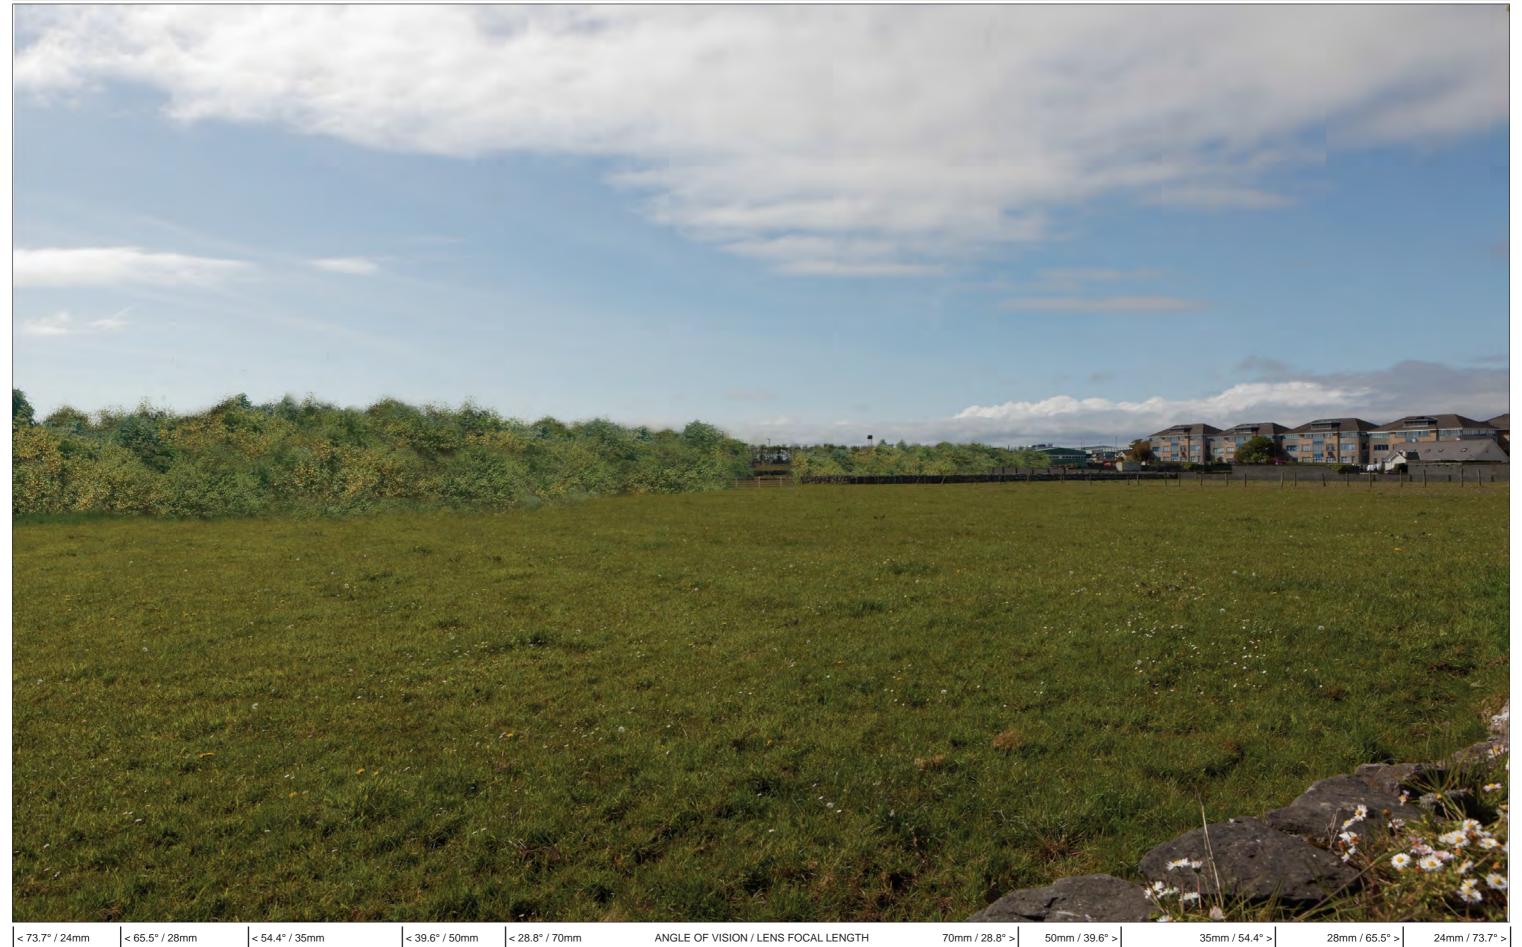

ANGLE OF VISION / LENS FOCAL LENGTH

< 73.7° / 24mm

< 65.5° / 28mm

< 54.4° / 35mm

< 39.6° / 50mm

< 28.8° / 70mm

Figure: 1.4.1

50mm / 39.6° >

70mm / 28.8° >

Rev: 00 View 4 As Existing Est. 1968

35mm / 54.4° >

Brady Shipman Martin. Built. Environment.

24mm / 73.7° >

28mm / 65.5° >

Figure: 1.4.2

Rev: 02 View 4 Post Construction