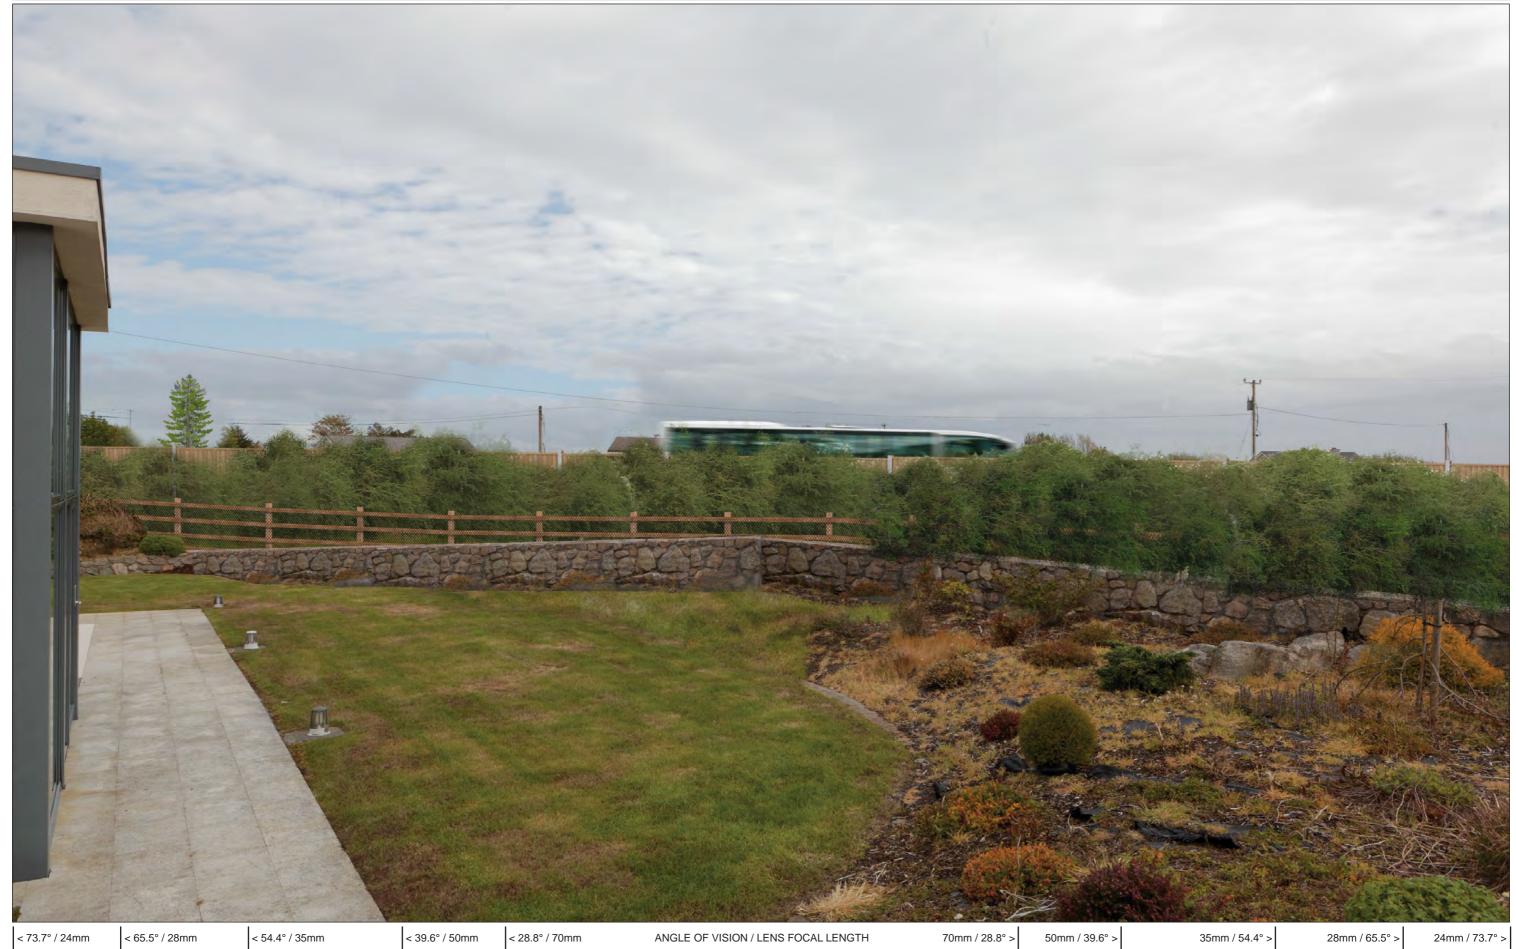

ANGLE OF VISION / LENS FOCAL LENGTH

< 73.7° / 24mm

< 65.5° / 28mm

< 54.4° / 35mm

< 39.6° / 50mm

< 28.8° / 70mm

**Figure: 1.1.3** 

50mm / 39.6° >

70mm / 28.8° >

Rev: 02 Post Maturation Est. 1968

35mm / 54.4° >

View 1

28mm / 65.5° >

24mm / 73.7° >

Project Number: 6085 Document Number: VIS-RES4 Revision: 03 Project Name: N6 GALWAY CITY RING ROAD 28 September 2018 RESIDENTS PHOTOMONTAGES (CASTLEGAR) Date: Document Title: 50mm / 39.6° > 35mm / 54.4° > < 65.5° / 28mm < 54.4° / 35mm < 39.6° / 50mm < 28.8° / 70mm 28mm / 65.5° > < 73.7° / 24mm ANGLE OF VISION / LENS FOCAL LENGTH 70mm / 28.8° > 24mm / 73.7° >