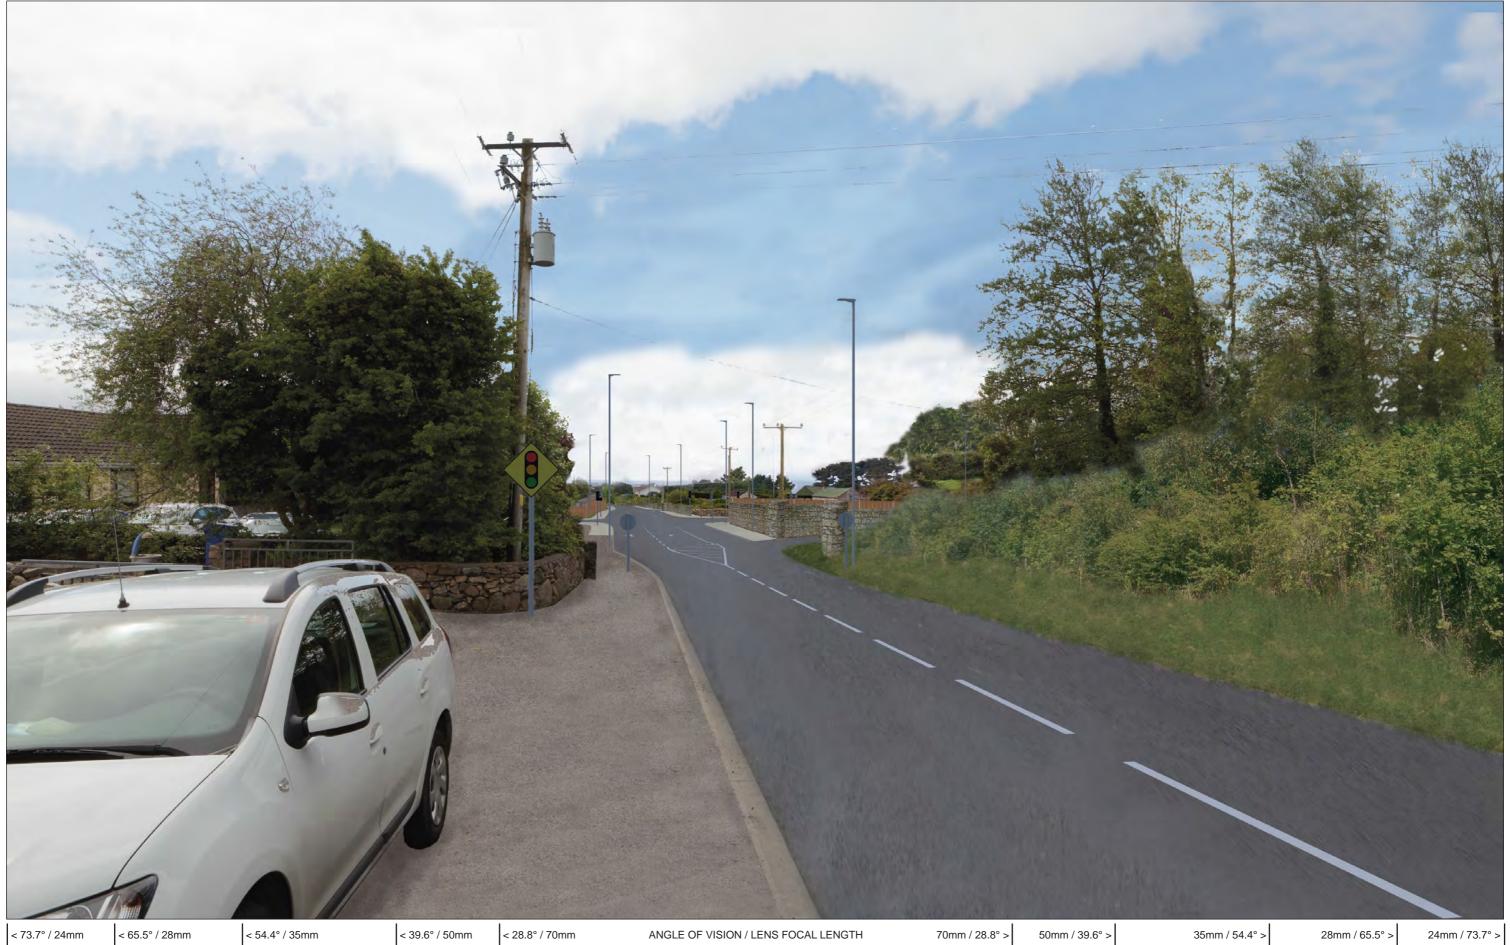

Project Number: 6085 Document Number: VIS-RES2 Revision: 03 RESIDENTS PHOTOMONTAGES (FORRAMOYLE) 28 September 2018 N6 GALWAY CITY RING ROAD Date: Project Name: Document Title:

Figure: 1.1.1

Rev: 00 View 1 As Existing Est. 1968