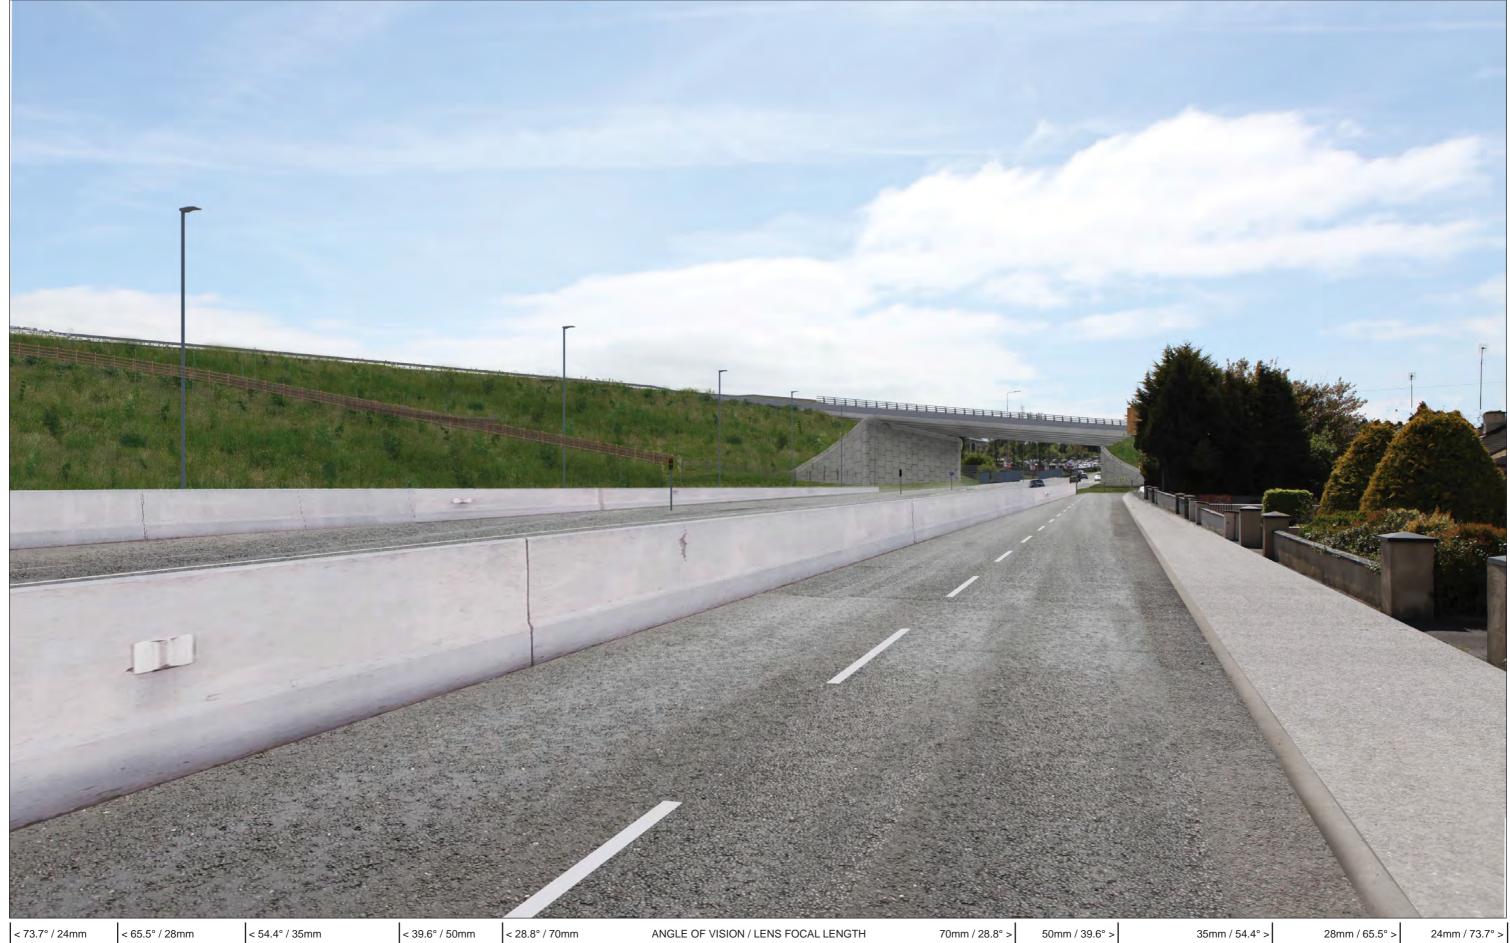

**Figure: 1.1.2** 

Rev: 02 View 1 Brady Shipman Martin. Built. Environment.

Project Number: 6085 Document Number: VIS-RES2 Revision: 03 28 September 2018 Project Name: N6 GALWAY CITY RING ROAD RESIDENTS PHOTOMONTAGES (FORRAMOYLE) Date: Document Title: