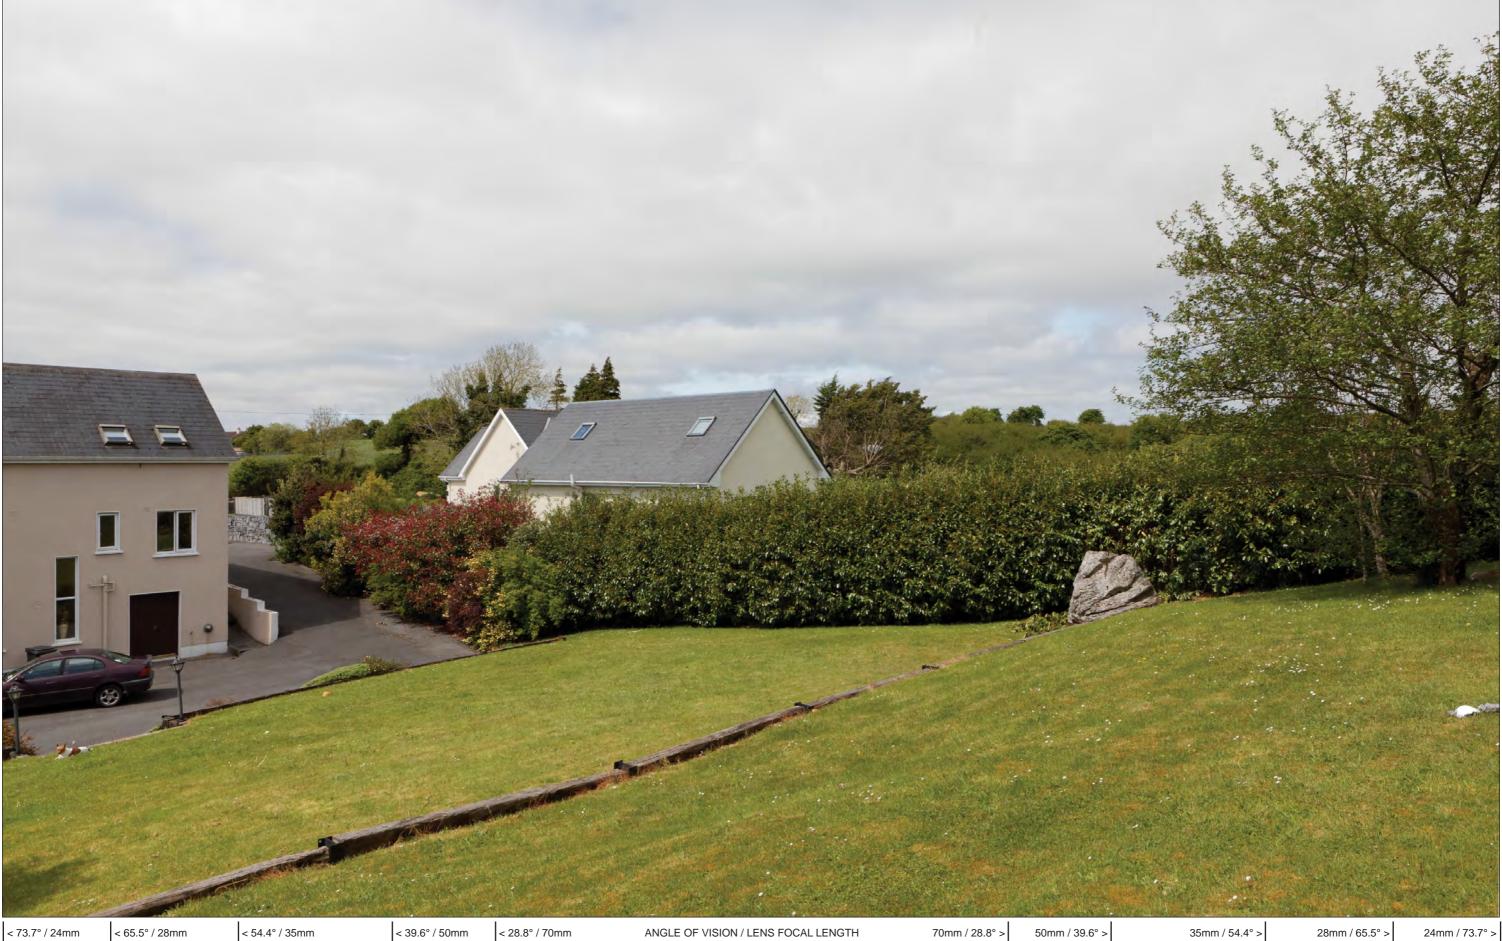

Rev: 00 View 2 As Existing

Brady Shipman Martin. Built. Environment.

Project Name: RESIDENTS PHOTOMONTAGES (CAPPAGH) 28 September 2018 N6 GALWAY CITY RING ROAD Date: Document Title: 50mm / 39.6° > 35mm / 54.4° > < 73.7° / 24mm < 65.5° / 28mm < 54.4° / 35mm < 39.6° / 50mm < 28.8° / 70mm 70mm / 28.8° > 28mm / 65.5° > ANGLE OF VISION / LENS FOCAL LENGTH 24mm / 73.7° >