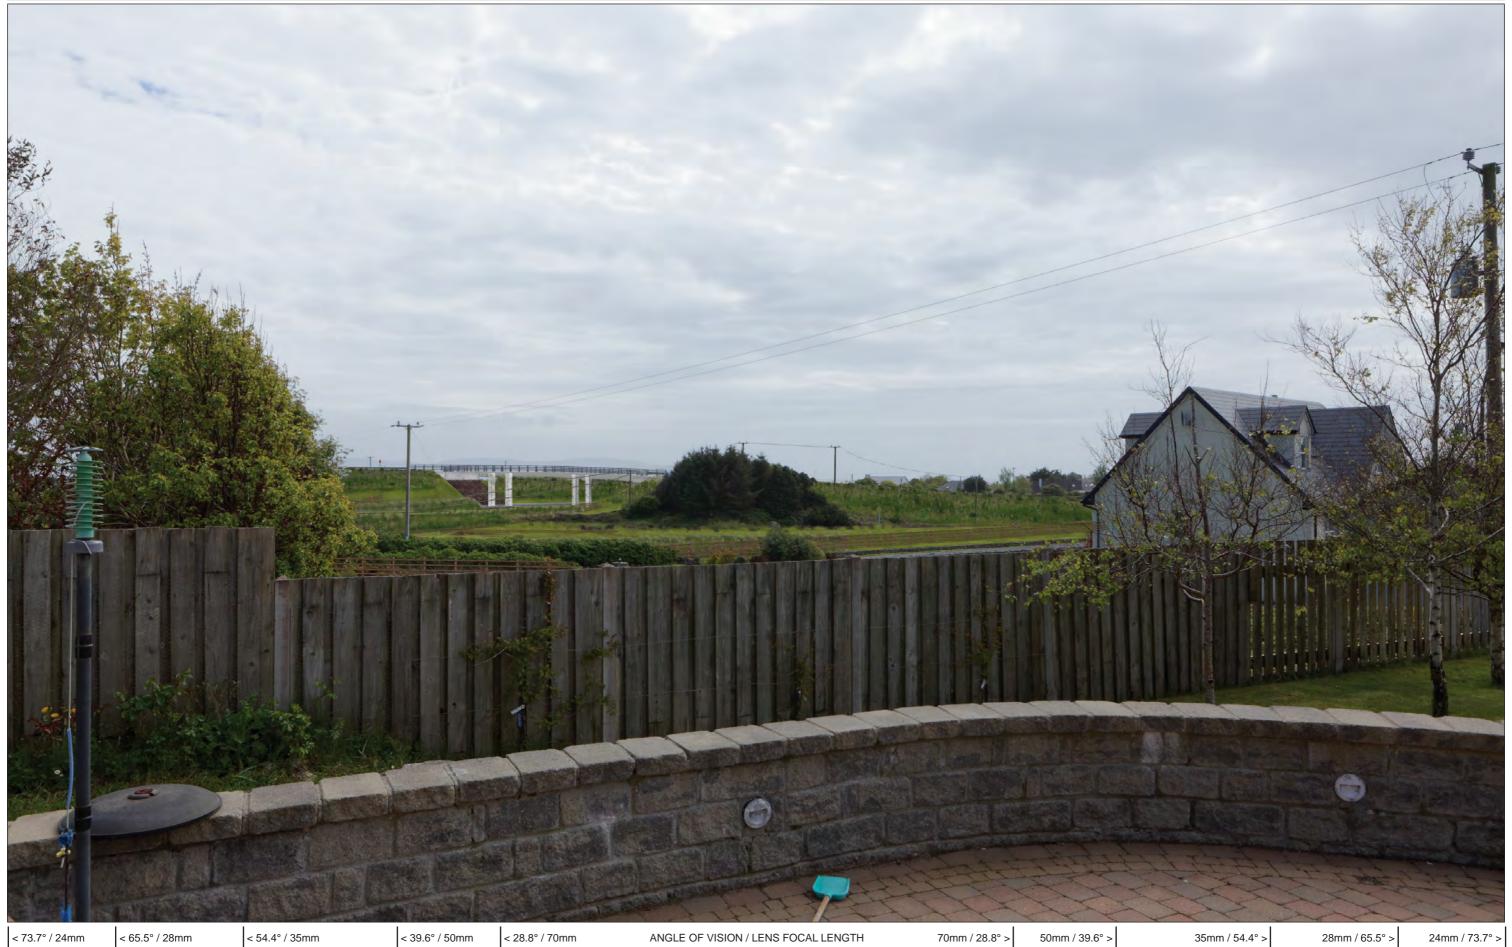

< 54.4° / 35mm < 39.6° / 50mm < 28.8° / 70mm 70mm / 28.8° > ANGLE OF VISION / LENS FOCAL LENGTH

Figure: 1.3.2 Rev: 02 View 3A Post Construction Est. 1968 Project Number: 6085 Document Number: VIS-RES2 Revision: 03 Project Name: RESIDENTS PHOTOMONTAGES (FORRAMOYLE) 28 September 2018 N6 GALWAY CITY RING ROAD Date: Document Title: