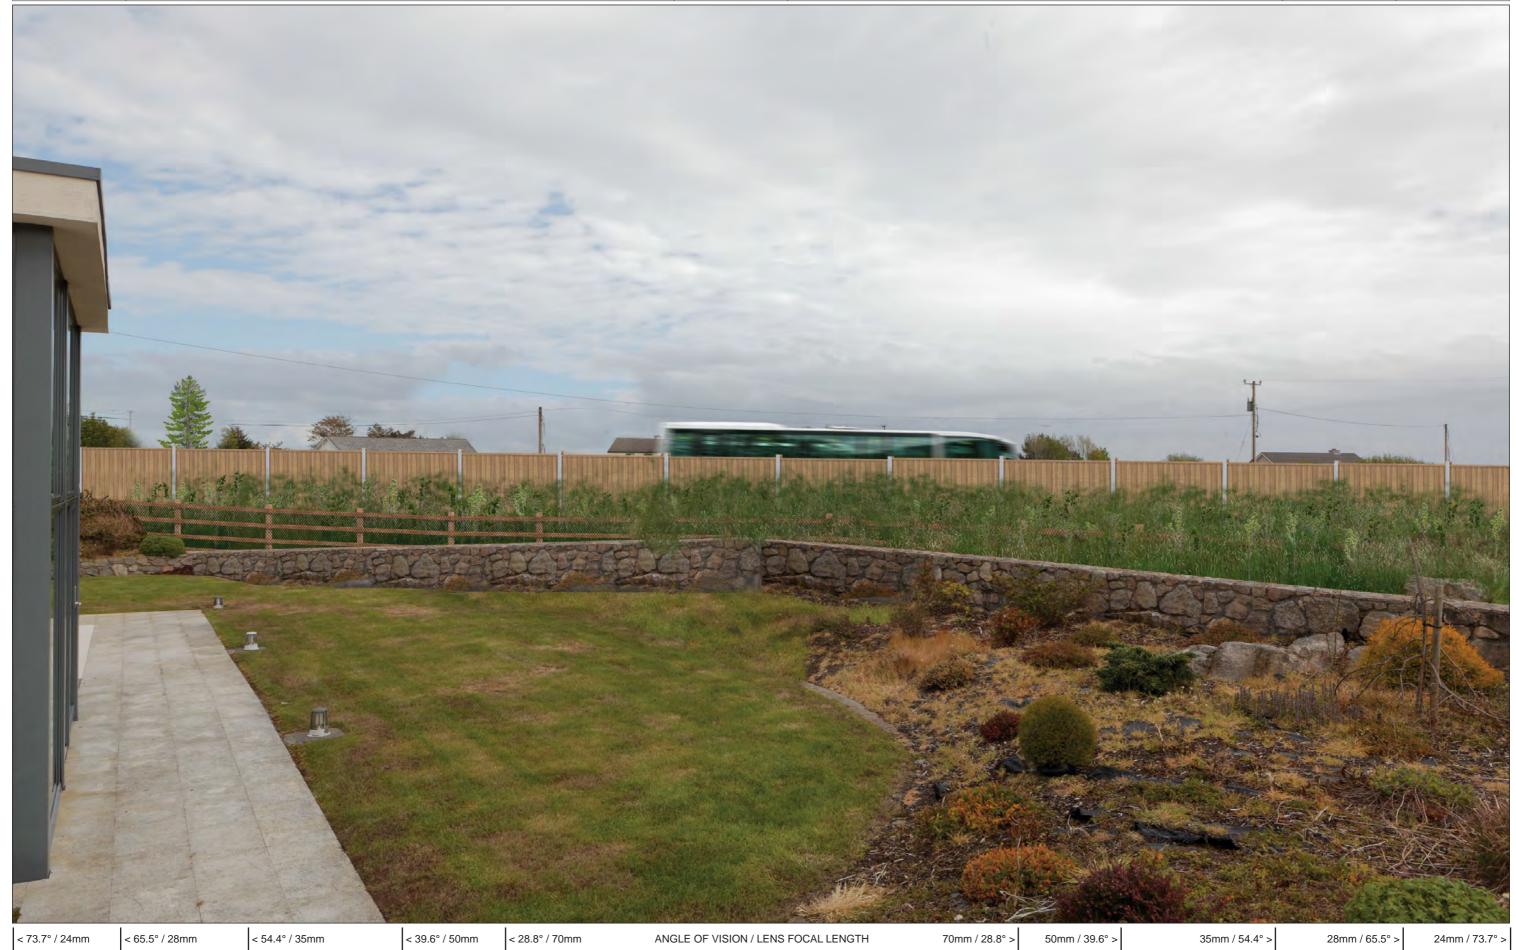

Figure: 1.1.2

Rev: 02
View 1
Post Construction

BSM Brady Shipman Martin. Built. Environment. Project Number: 6085 Document Number: VIS-RES4 Revision: 03 Project Name: N6 GALWAY CITY RING ROAD RESIDENTS PHOTOMONTAGES (CASTLEGAR) Date: 28 September 2018 Document Title: