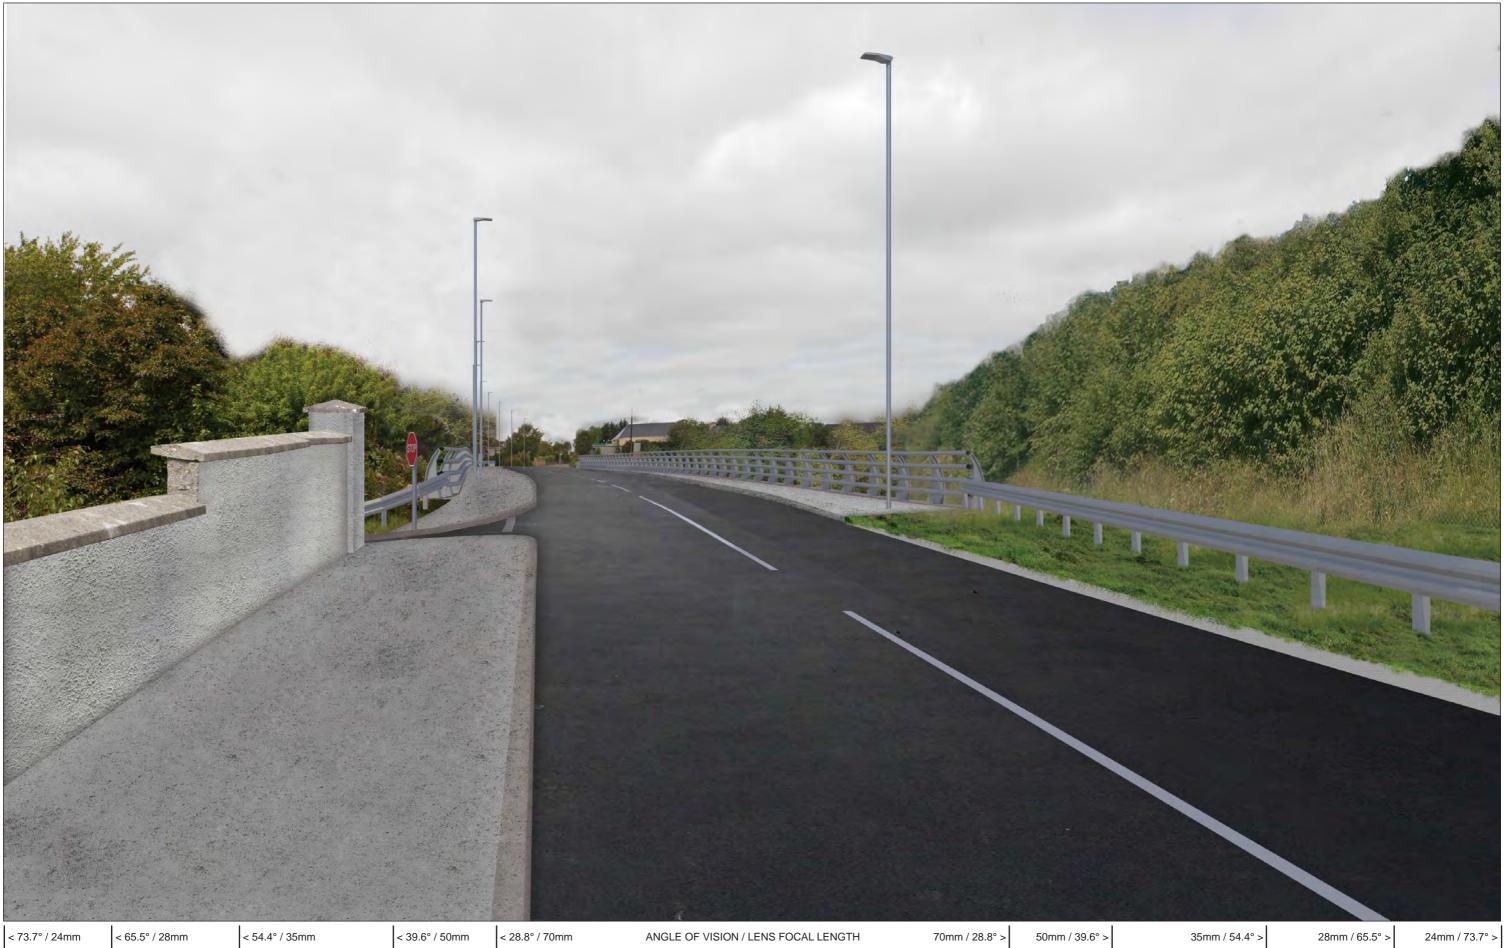

**Figure: 1.1.3** 

View 1 Post Maturation Est. 1968

Rev: 02

Project Number: 6085 Document Number: VIS-RES2 Revision: 03 Project Name: N6 GALWAY CITY RING ROAD RESIDENTS PHOTOMONTAGES (FORRAMOYLE) 28 September 2018 Date: Document Title: