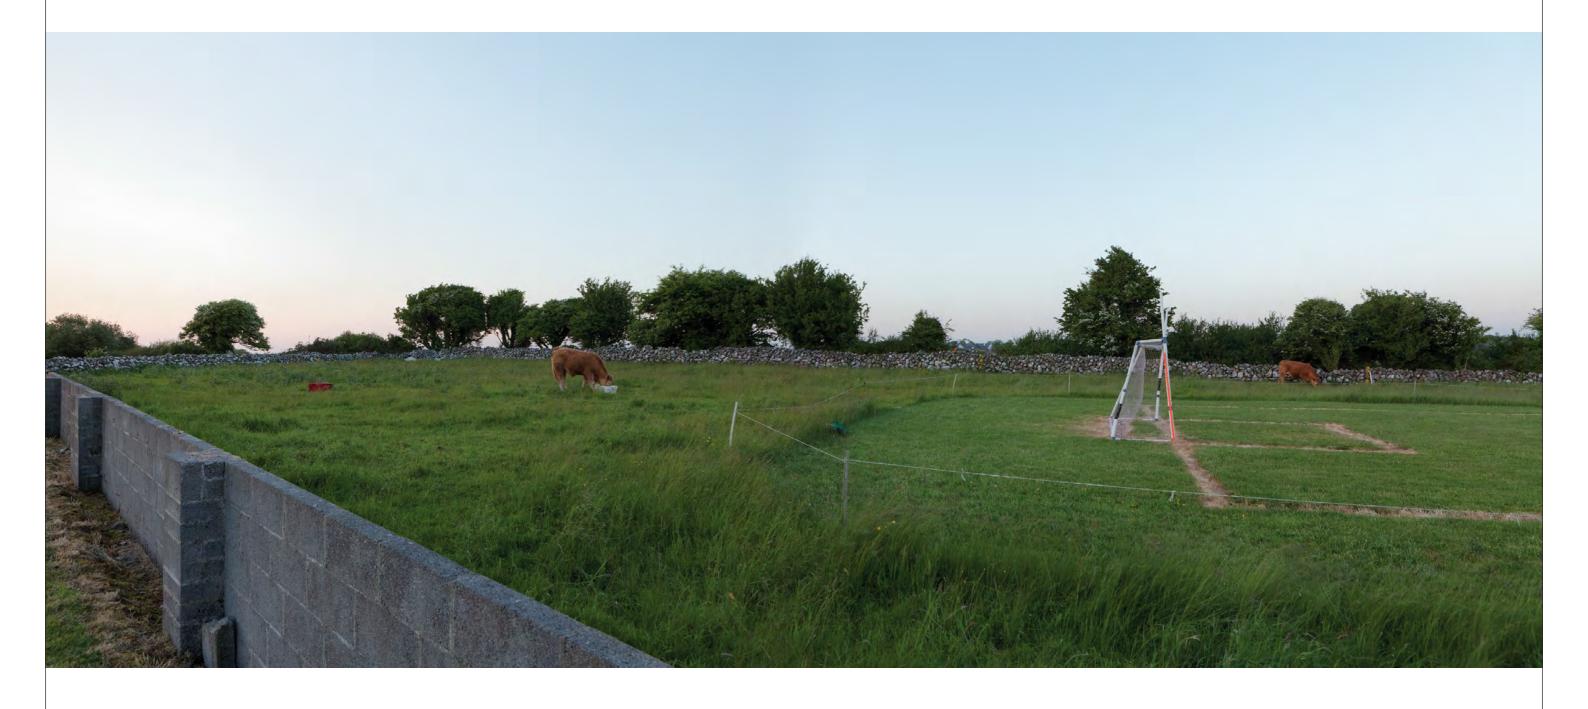

THE IMAGE ABOVE IS A PANORAMA ASSEMBLED FROM TWO OR MORE PHOTOGRAPHS

Figure: 1.4.1

Rev: 01
View 4
As Existing

Project Number:6085Document Number:VIS-RES2Revision:03Project Name:N6 GALWAY CITY RING ROADDocument Title:RESIDENTS PHOTOMONTAGES (FORRAMOYLE)Date:28 September 2018