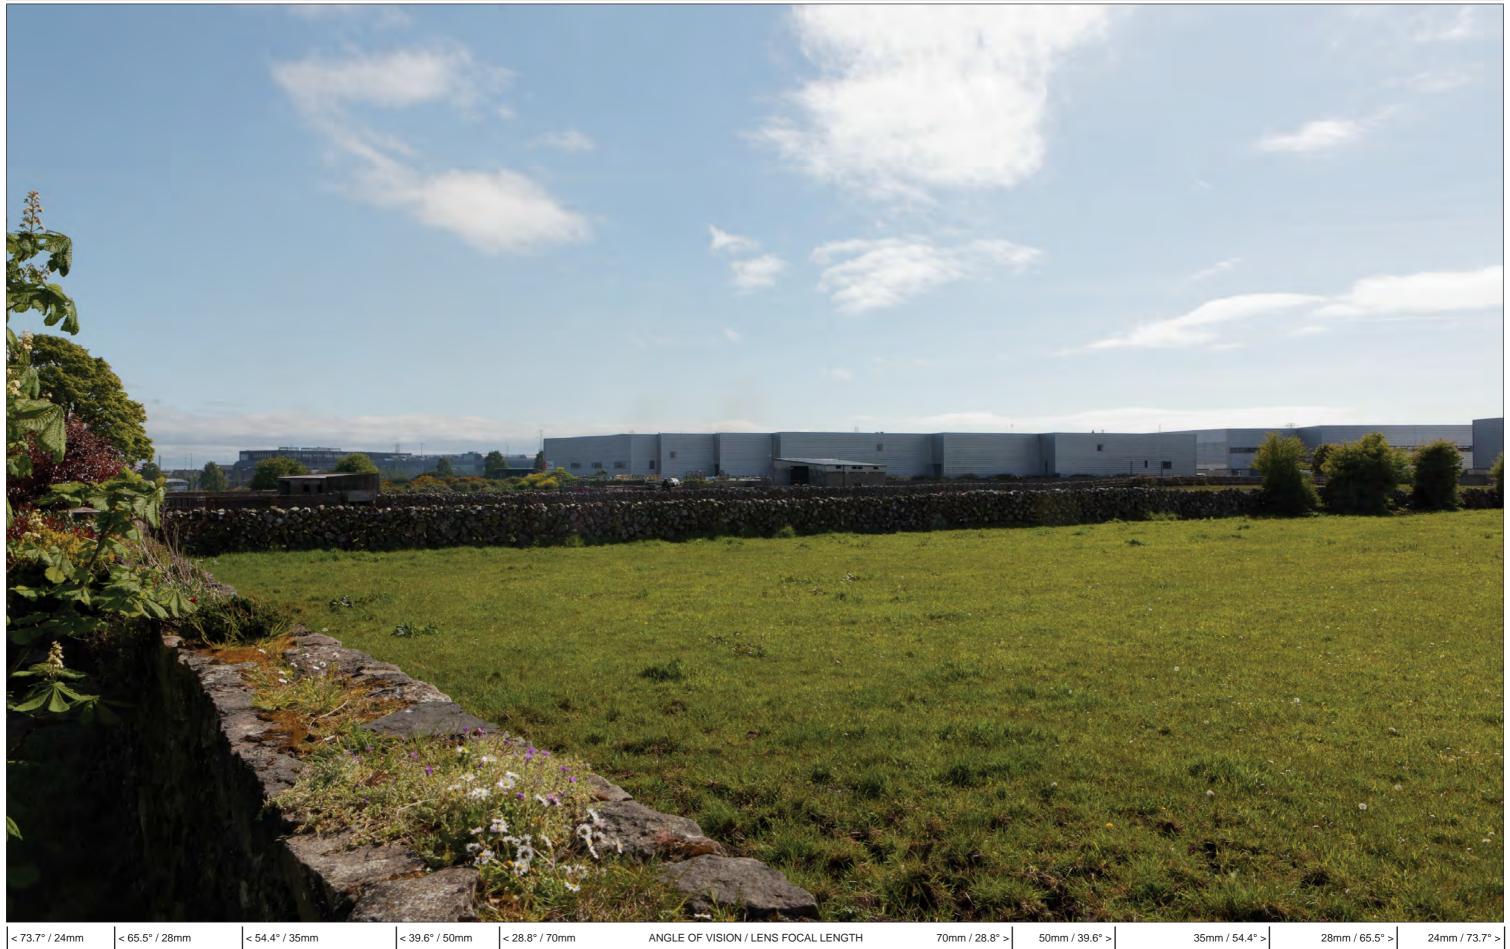

**Figure: 1.1.3** 

View 1 Post Maturation Est. 1968

Rev: 02

Project Number: 6085 Document Number: VIS-RES2 Revision: 03 Project Name: N6 GALWAY CITY RING ROAD RESIDENTS PHOTOMONTAGES (FORRAMOYLE) 28 September 2018 Date: Document Title: