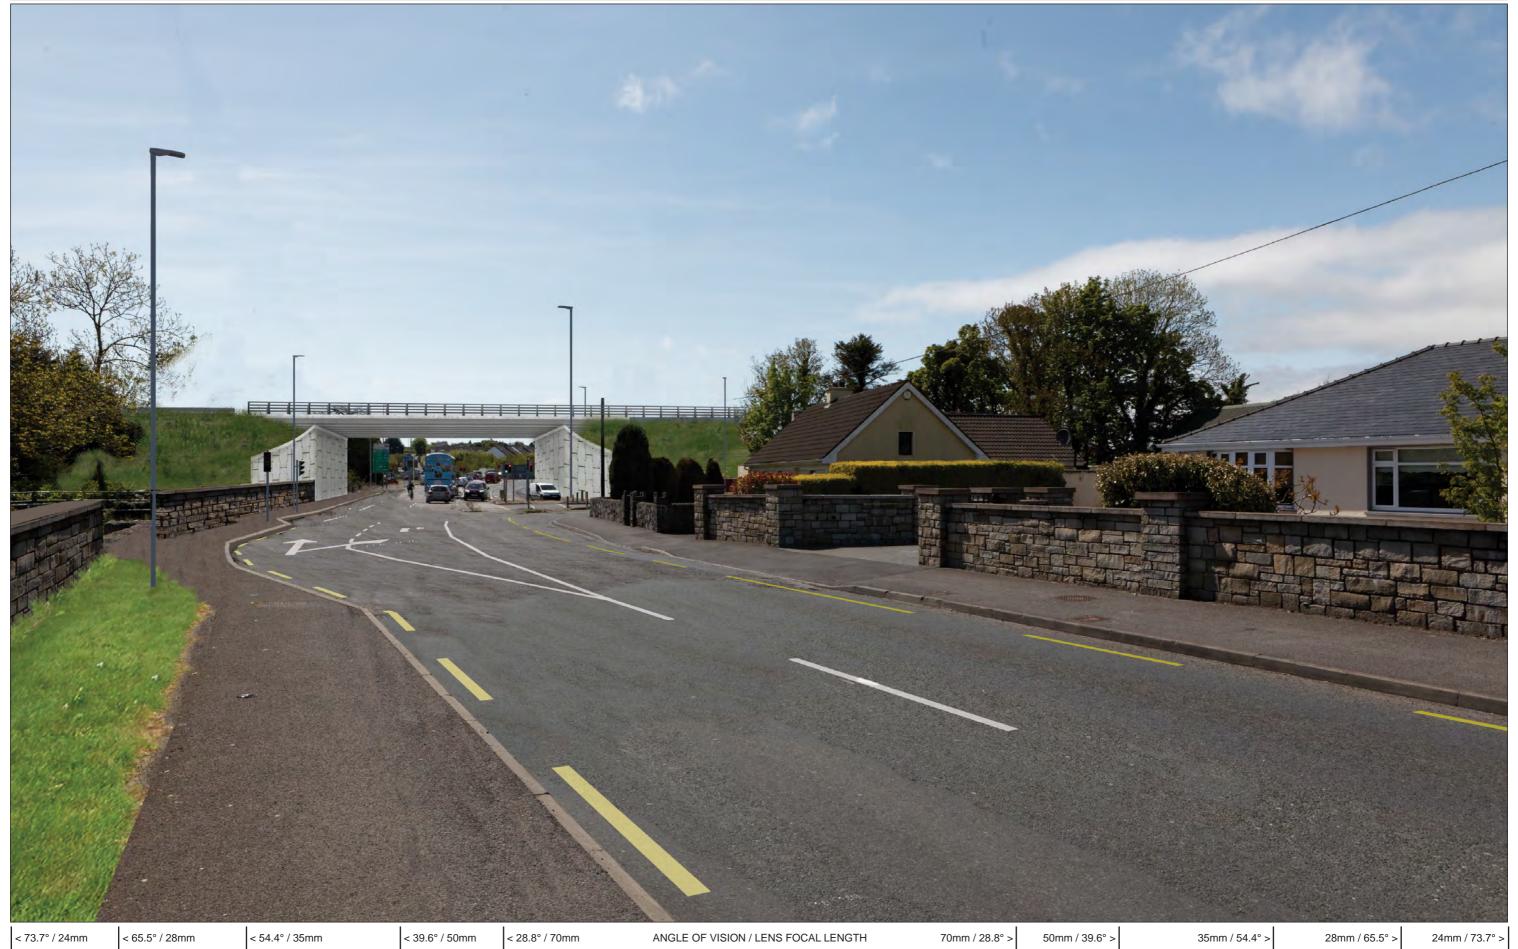

Project Number: 6085 Document Number: VIS-RES2 Revision: 03 RESIDENTS PHOTOMONTAGES (FORRAMOYLE) 28 September 2018 N6 GALWAY CITY RING ROAD Date: Project Name: Document Title:

Figure: 1.1.1

Rev: 00 View 1 As Existing Est. 1968