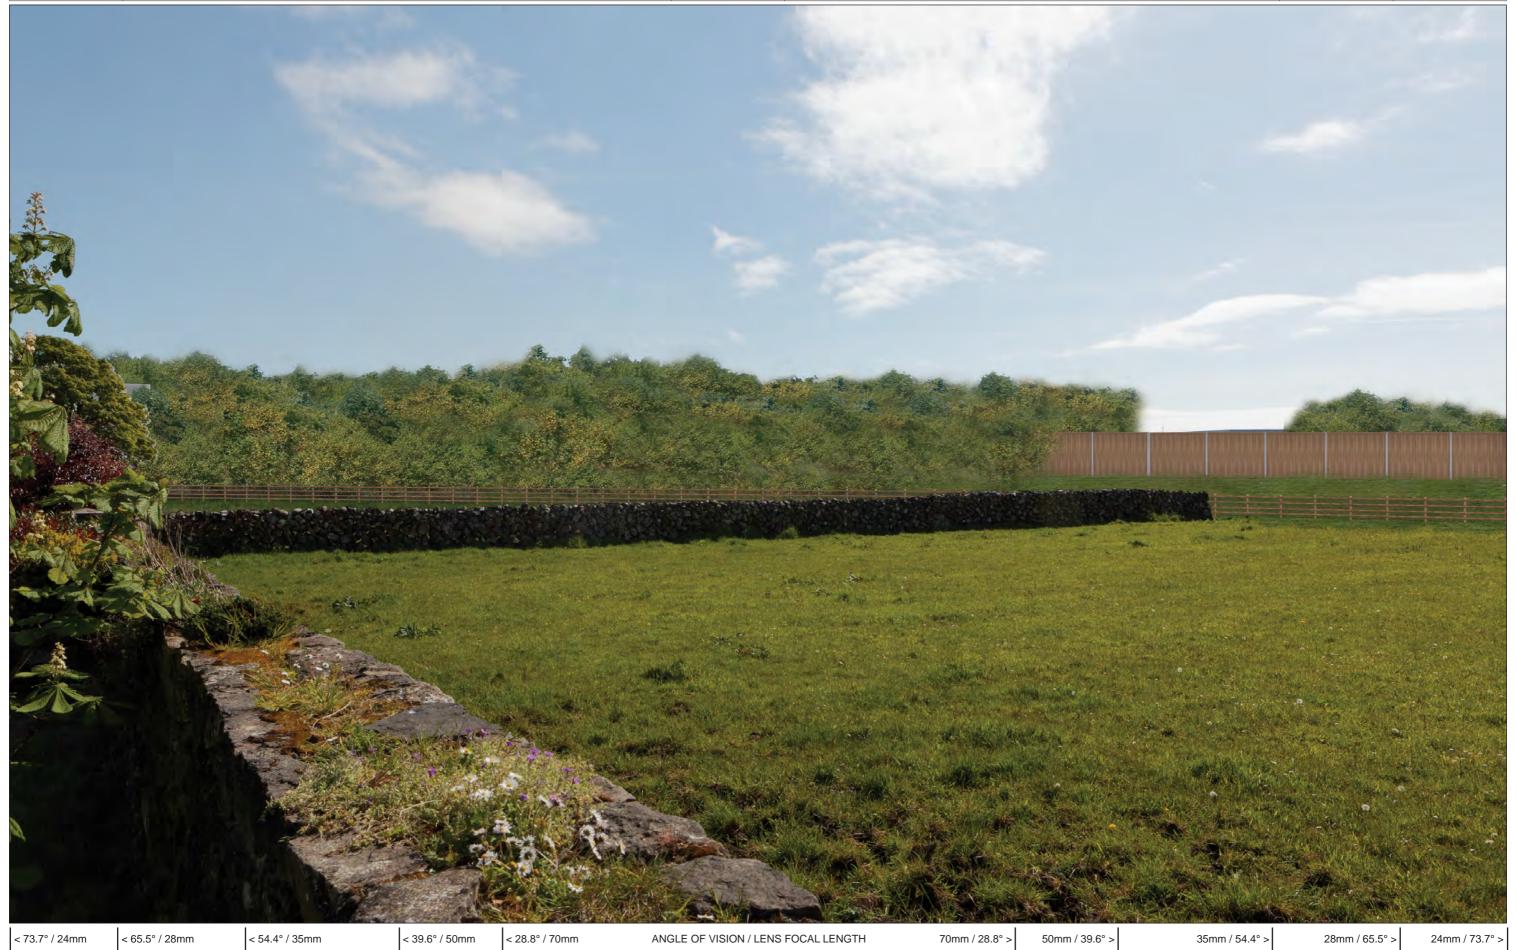

< 54.4° / 35mm < 39.6° / 50mm < 28.8° / 70mm 70mm / 28.8° > ANGLE OF VISION / LENS FOCAL LENGTH

Figure: 1.3.2 Rev: 02 View 3A Post Construction Est. 1968 Project Number: 6085 Document Number: VIS-RES2 Revision: 03 Project Name: RESIDENTS PHOTOMONTAGES (FORRAMOYLE) 28 September 2018 N6 GALWAY CITY RING ROAD Date: Document Title: