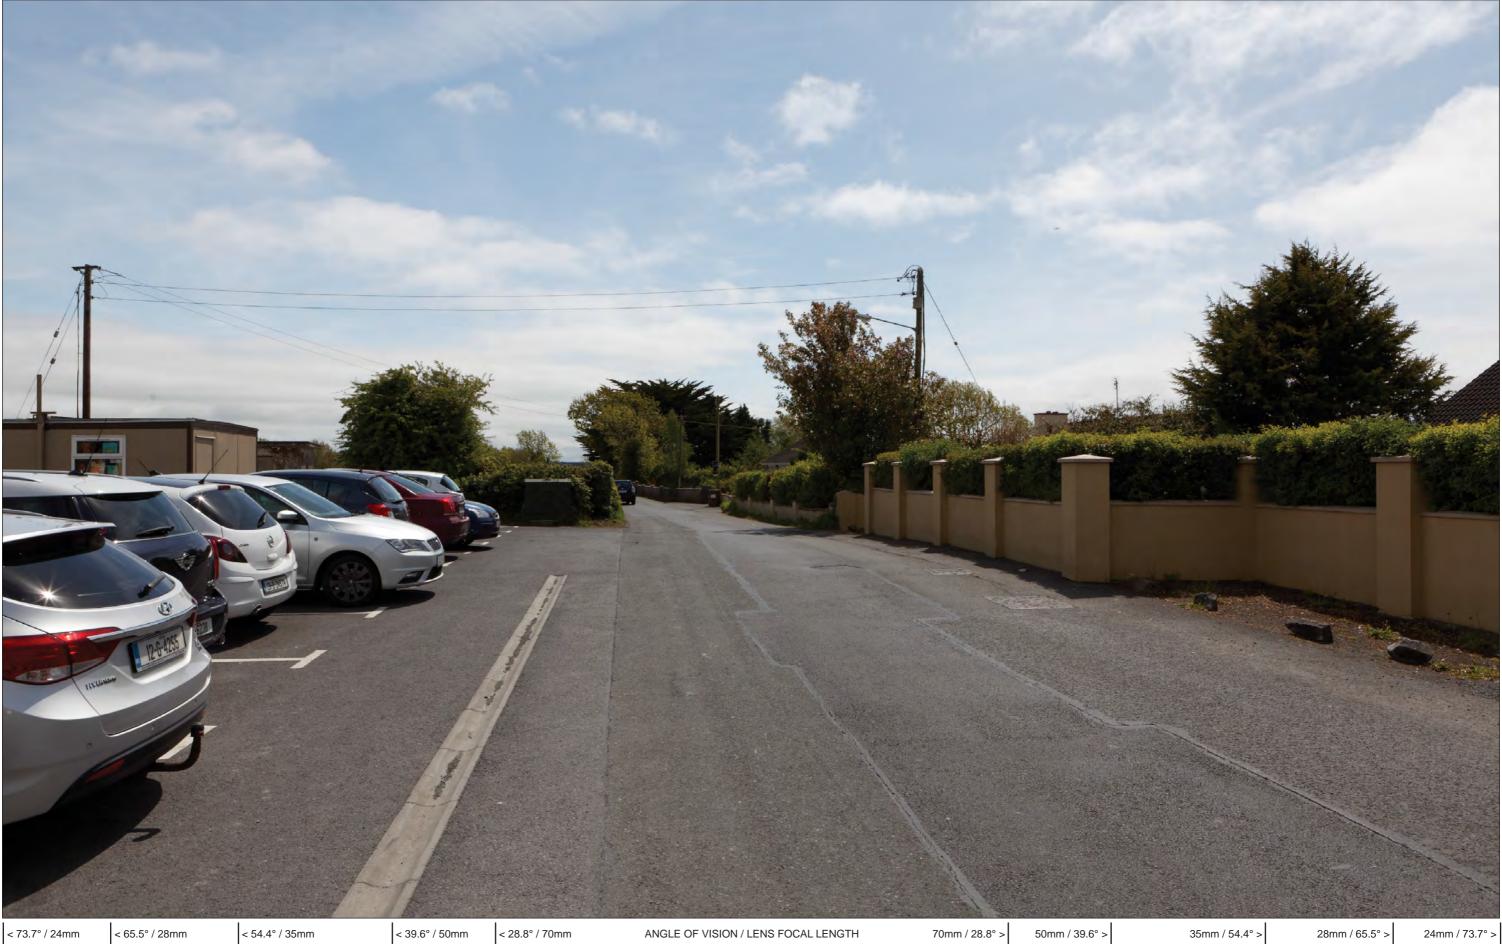

Project Number: 6085 Document Number: VIS-RES2 Revision: 03 RESIDENTS PHOTOMONTAGES (FORRAMOYLE) Project Name: 28 September 2018 N6 GALWAY CITY RING ROAD Date: Document Title:

Rev: 00 View 3A As Existing Est. 1968