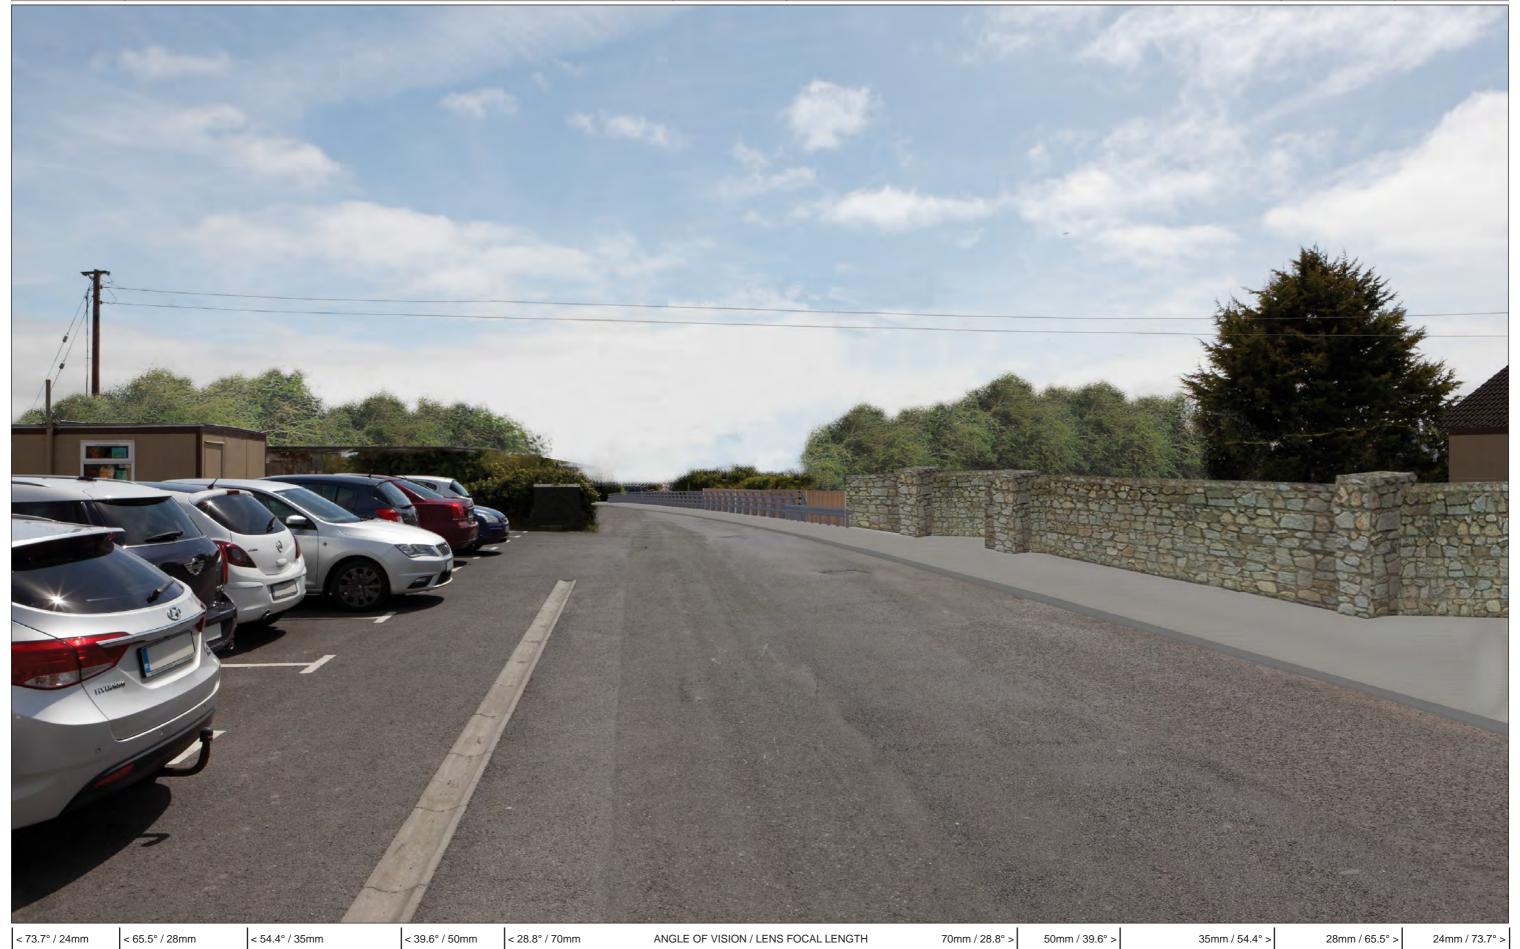

Project Number: 6085 Document Number: VIS-RES2 Revision: 03 RESIDENTS PHOTOMONTAGES (FORRAMOYLE) 28 September 2018 N6 GALWAY CITY RING ROAD Date: Project Name: Document Title:

Figure: 1.1.1

Rev: 00 View 1 As Existing Est. 1968