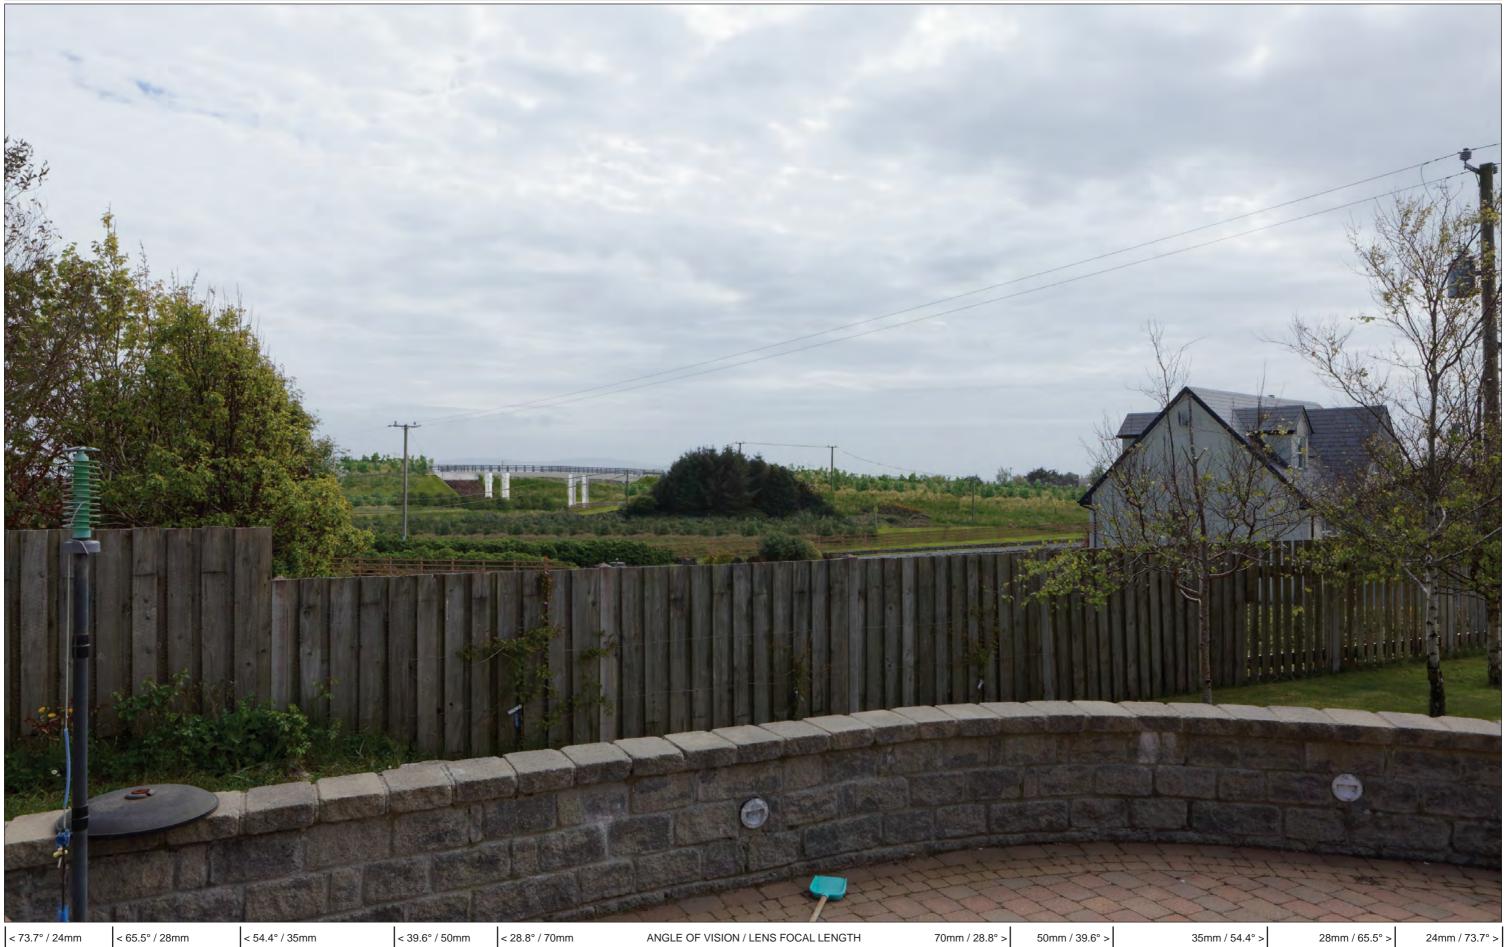

Project Number: 6085 Document Number: VIS-RES2 Revision: 03 RESIDENTS PHOTOMONTAGES (FORRAMOYLE) Project Name: 28 September 2018 N6 GALWAY CITY RING ROAD Date: Document Title:

Rev: 00 View 3A As Existing Est. 1968

Brady Shipman Martin. Built. Environment.

Project Number: 6085 Document Number: VIS-RES2 Revision: 03 Project Name: RESIDENTS PHOTOMONTAGES (FORRAMOYLE) 28 September 2018 N6 GALWAY CITY RING ROAD Date: Document Title:

< 54.4° / 35mm < 39.6° / 50mm < 28.8° / 70mm 70mm / 28.8° > ANGLE OF VISION / LENS FOCAL LENGTH

Figure: 1.3.2 Rev: 02 View 3A Post Construction Est. 1968 Project Number: 6085 Document Number: VIS-RES2 Revision: 03 Project Name: RESIDENTS PHOTOMONTAGES (FORRAMOYLE) 28 September 2018 N6 GALWAY CITY RING ROAD Date: Document Title: